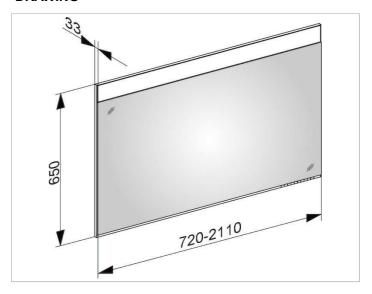

# PRODUCT DATA SHEET



## Edition 400 11496170404 Light mirror customized

#### **PRODUCT**



### **DRAWING**



## **PRODUCT ATTRIBUTES**

with mirror heating(placed in the middle) adjustable light colour from 2700 kelvin (warm white) to 6500 kelvin (daylight), continuous aluminium frame Operation: key panel with capacitive touch sensor, DALI controlled Mirror heating: visual display of the heat up period, automatic switch-off is performed after 20 minutes Illumination: LED (lifespan > 30.000 hours) infinitely dimmable

### **DIMENSION**

EEK: A++, A+, A,

1760 - 2110 mm

### NOTE

Exterior measurement = width x height x depth