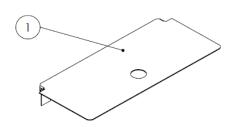

f/waste bin, Large Ø32

Polished stainless steel

Knud Holscher Collection

#### PRODUCT DATA SHEET

ITEM NUMBER SURFACE
14.7085.02.203 Satin Stainless Steel

# **PICTURE**

16.7085.01.203



#### **PRODUCT**

Lid f/waste bin, Large Ø32, satin finish

# **TENDER TEXT**

Lid f/waste bin. Outstanding classic danish design by Knud Holscher. Material: stainles steel AISI 316 satin finish, large Ø32. W:375 mm x H:1.5 mm x D:164 mm

#### PRODUCT SPECIFICATION

Dimensions: W:375 mm x H:1.5 mm x D:164 mm

Material: satin steel AISI 316

Surfase finish: satin grain 320, crafted by hand

Warranty for stainless steel (non movable ) parts - 20 years

#### **DRAWING**



#### SPARE PARTS / ACCESSORIES:

#### MOUNTING:

See instruction supplied with product.

# PACKING:

1 pcs. in a bag

# ISO-DRAWING



### PRODUCT CARE

d line products are produced in the highest quality stainless steel, marine grade, AISI 316. To sustain the unique d line finish appearance please follow the below instructions:

- Wash down the surfaces using soapy water or mild detergent
- Always thoroughly rinse off with clean water
- $\bullet$  To complete the cleaning procedure dry/polish the surfaces with a soft dry cloth

Please do not use scouring powder, steel wool, chloride based detergents or other aggressive cleaning products as these may damage the surface.

If spots or corrosion appear on the surface it is not due to the stainless steel quality, but to impurities in the environment, aggressive conditions or improper or insufficient cleaning.