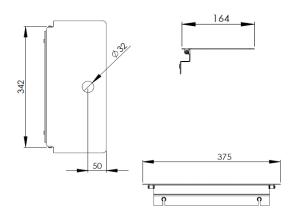

# **TENDER TEXT**

Lid f/waste bin. Outstanding classic danish design by Knud Holscher. Material: stainles steel AISI 316 satin finish, large Ø32. W:375 mm x H:1.5 mm x D:164 mm

#### PRODUCT SPECIFICATION

Dimensions: W:375 mm x H:1.5 mm x D:164 mm

Material: satin steel AISI 316

Surfase finish: satin grain 320, crafted by hand

Warranty for stainless steel (non movable ) parts - 20 years

# ISO-DRAWING