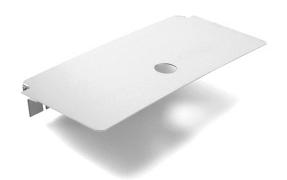

# Lid f/waste bin, Large Ø32

Polished stainless steel

Knud Holscher Collection

#### **PRODUCT**

Lid f/waste bin, Large Ø32, satin finish