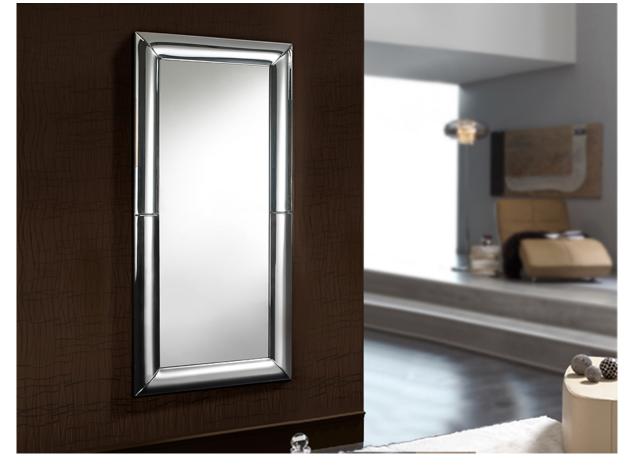

Curves Glass mirrors

651431

Rectangular decorative mirror. Frame made with curved mirrors. Central mirror plate bevelled and black wooden back. Ready to hang in horizontal or vertical position.

## **GENERAL INFORMATION**

Catalogue: M34 Mobiliario y Decoración Page: 139 Type: Glass mirrors Collection: Curves