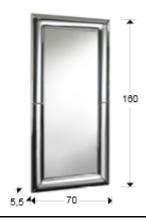

Curves Glass mirrors

651431

Rectangular decorative mirror. Frame made with curved mirrors. Central mirror plate bevelled and black wooden back. Ready to hang in horizontal or vertical position.

## **GENERAL INFORMATION**

Catalogue: M34 Mobiliario y Decoración Page: 139 Type: Glass mirrors Collection: Curves



## SIZES

Sizes: ↔ 70.0 ↓ 160.0 ✔ 5.5 cm Weight: 23.0 Kg

## SIZES WITH PACKAGING

Weight: 37.0 Kg Volume: 0.2900<sub>M</sub>³ Sizes: ↔ 90.0 ‡ 179.0**⊮**<sup>3</sup>18.0 cm

## ADDITIONAL INFORMATION

Material:Glass, MDF Finish: Silver mirror, black lacquer Size of the mirror plate: ↔48.0 \$137.0 cm Width of the frame: 12.0 cm