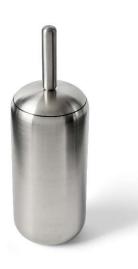

# PICTURE

Satin Stainless Steel

Matt white RAL 9003

Matt black RAL 9005

DRAWING

**ISO-DRAWING** 

#### PRODUCT

Toilet brush by BIG, dimension 372 x 108 mm., SS AISI 304.

#### **TENDER TEXT**

Toilet brush by Bjarke Ingels Group. Pebble is a series of bathroom accessories and a matching lever handle by Bjarke Ingels Group. This playful series is inspired by a pill's futuristic, balancing elliptical shape that leads the mind to sci-fi scenography of another world. Material: stainless steel AISI 304 satin finish. H: 372 mm. D: 108 mm..

# PRODUCT SPECIFICATION

Dimensions: H: 372 mm., D: 108 mm. Weight : 1.12 kg. Material: stainless steel AISI 304 Surface finish: satin grain 320, crafted by hand Stability edge : maximum 17 degree. Warranty for stainless steel - 20 years