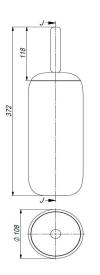

# PICTURE

Satin Stainless Steel

Matt white RAL 9003

Matt black RAL 9005

DRAWING

**ISO-DRAWING** 

#### PRODUCT

Toilet brush by BIG, dimension 372 x 108 mm., SS AISI 304.

# PRODUCT SPECIFICATION

Dimensions: H: 372 mm., D: 108 mm. Weight : 1.12 kg. Material: stainless steel AISI 304 Surface finish: satin grain 320, crafted by hand Stability edge : maximum 17 degree. Warranty for stainless steel - 20 years