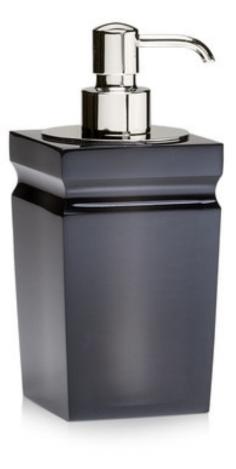

## MILO SMOKE GLOSS PUMP DISPENSER -POLISHED NICKEL

These stunning translucent accessories are crafted of solid resin with a seductive smoke tint. Each item is superbly cast in one solid, seamless piece. Meticulous craftsmanship is required to produce the precision corners, beveled details and flawless polish. The soap dispenser is offered in a choice of two finishes. Made in Brazil.

| MATERIAL                                             | COLOR        | COUNTRY OF ORIGIN |         |
|------------------------------------------------------|--------------|-------------------|---------|
| Cast Resin                                           | Smoke/Nickel | Brazil            |         |
|                                                      |              |                   |         |
| ITEM                                                 | NUMBER       | LXWXH (in)        | WT (Ib) |
|                                                      |              |                   |         |
| Milo Smoke Gloss Pump Dispenser -<br>Polished Nickel |              |                   |         |
| Polished Nickel                                      | MIL-SMK-07   | 3" x 3" x 7.5"    | 2 LB    |
|                                                      |              |                   |         |