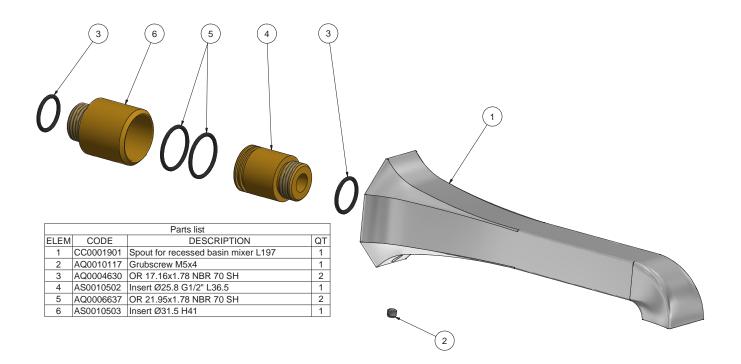

Main body is a single casted pieces

Material

**BRASS** 

According to CuZn35Pb2AL-B (CB752S)

Max Lead content: 1.36%