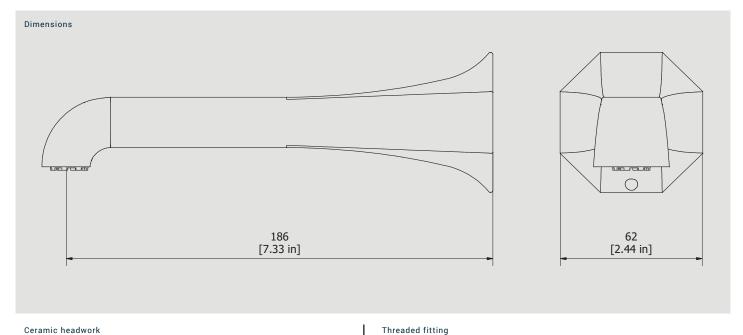

# **BT320**

Description

Wall mounted spout

G1/2" ceramic headwork

G1/2" female

Flow Rate (+/-10%)

1 BAR 2 BAR 3 BAR
2.4 l\min 3.7 l\min 3.7 l\min

Production