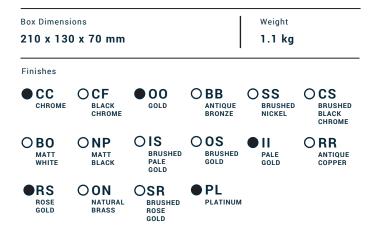

Collection

## **BELMONDO**

Article

# **BT320**

Description

Wall mounted spout







G1/2" ceramic headwork

G1/2" female

Flow Rate (+/-10%)

1 BAR 2 BAR 3 BAR
2.4 l\min 3.7 l\min 3.7 l\min

Production

Main body is a single casted pieces

Material

**BRASS** 

According to CuZn35Pb2AL-B (CB752S)

Max Lead content: 1.36%











#### WARRANTY

All IB Rubinetterie SpA products are warrented for 10 years from the date of purchase, for the following cases:

- Defects of casting, porosity and chrome plating.
- Operating defects caused by incorrect fabrication.

The warranty provides for repair or replacement of products with fabrication defects recognized by our technical office. There is no other type of compensation anche the merchandise must be returned FOB our werehouse. The warranty only cover surface defects (scartches, dings, etc.) on fitting that have not bee