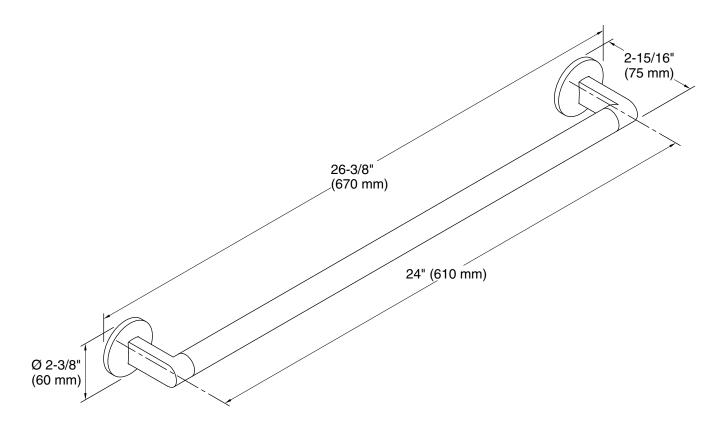

## Components<sup>™</sup> 24" Towel Bar

K-78373

### **Technical Information**

All product dimensions are nominal. Material: Zinc, Brass