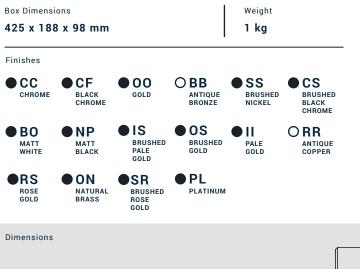

Collection

# MARMO

Article

## MR321\_2

Description

Short wall mounted spout

| Cartridge | Treaded fitting Treaded fitting G1/2" male |                  |                  |
|-----------|--------------------------------------------|------------------|------------------|
| Aerator   | Flow Rate (+/-10%)                         |                  |                  |
| M24x1     | 1 BAR<br>6.5 l\min                         | 2 BAR<br>8 I\min | 3 BAR<br>8 I\min |