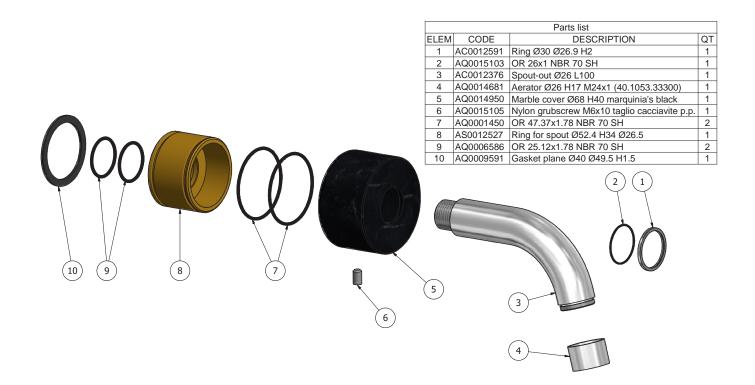

## MR321\_2

Description

Short wall mounted spout

| Cartridge | Treaded fitting Treaded fitting G1/2" male |                  |                  |
|-----------|--------------------------------------------|------------------|------------------|
| Aerator   | Flow Rate (+/-10%)                         |                  |                  |
| M24x1     | 1 BAR<br>6.5 l\min                         | 2 BAR<br>8 I\min | 3 BAR<br>8 I\min |

### Main body is a machined from a solid pieces

BRASS According to CuZn39Pb3 (CB614N) Max Lead content: 2.5%

**P.IVA** 01785230986 capitale sociale €420.000,00 i.v.

Material

www.ibrubinetti.it

**P.IVA** 01785230986 capitale sociale €420.000,00 i.v. www.ibrubinetti.it