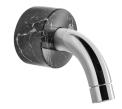

## MR321\_2

Description

Short wall mounted spout

| Cartridge | Treaded fitting Treaded fitting G1/2" male |                  |                  |
|-----------|--------------------------------------------|------------------|------------------|
| Aerator   | Flow Rate (+/-10%)                         |                  |                  |
| M24x1     | 1 BAR<br>6.5 l\min                         | 2 BAR<br>8 I\min | 3 BAR<br>8 I\min |