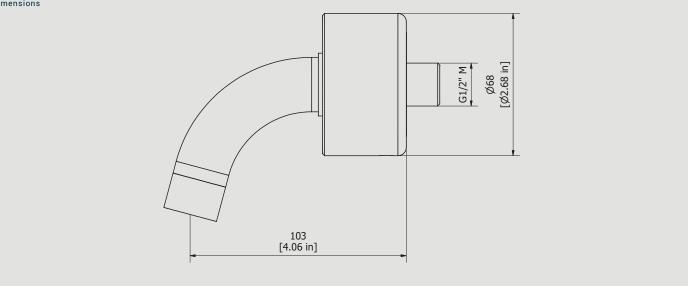

## MR321\_2

Description

Short wall mounted spout

| Cartridge | Treaded fitting Treaded fitting G1/2" male |                  |                  |
|-----------|--------------------------------------------|------------------|------------------|
| Aerator   | Flow Rate (+/-10%)                         |                  |                  |
| M24x1     | 1 BAR<br>6.5 l\min                         | 2 BAR<br>8 I\min | 3 BAR<br>8 I\min |