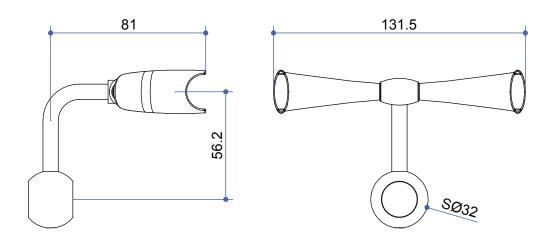

# **INSTALLATION INSTRUCTIONS**

## Cradle for vertical riser - V24

#### **Important**

- Please check this product immediately to ensure that it has not been damaged and is complete. Before installation, please make sure this product is the correct model and you have all the parts required for installation and using.
- Please read these instructions carefully and keep it for future reference.

#### **Installation**



#### **Dimension**



### **Maintenance**

We do NOT recommend you use any household cleaners to clean the product. Because these cleaners change substance or formula too frequently. The product should be always cleaned only with soapy water and rinsed with clean water and dried with a soft cloth.

1 - 1