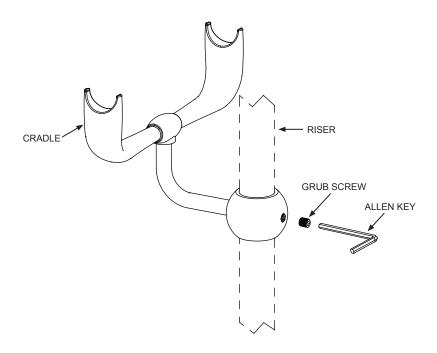

# **INSTALLATION INSTRUCTIONS**

## Cradle for vertical riser - V24

#### **Important**

- Please check this product immediately to ensure that it has not been damaged and is complete. Before installation, please make sure this product is the correct model and you have all the parts required for installation and using.
- Please read these instructions carefully and keep it for future reference.

#### **Installation**



#### **Dimension**



### **Maintenance**

We do NOT recommend you use any household cleaners to clean the product. Because these cleaners change substance or formula too frequently. The product should be always cleaned only with soapy water and rinsed with clean water and dried with a soft cloth.

1 - 1