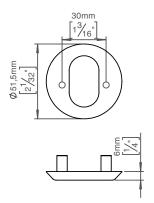

## **Knud Holscher** collection

Product

6mm, 51.5mm, cc 30mm.

Tender text

Knud Holscher collection, cyl. escutcheon, External 6mm, Ø51,5mm, w/oval cyl. Hole, cc 30mm. Manufactured in the highest quality marine grade, AISI 316 stainless steel, protecting against high levels of corrosion. 20-year warranty.

Product specification Dimensions: 50x50x6mm Material: stainless steel AISI 316 Surface finish: satin grain 320, hand crafted 20-year warranty (5 years for coated items)

Spare parts/ accessories

Mounting