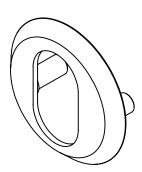

## **External cylinder** escutcheon w/ oval hole

## **Knud Holscher** collection

Product

6mm, 51.5mm, cc 30mm.

Tender text

Knud Holscher collection, cyl. escutcheon, External 6mm, Ø51,5mm, w/oval cyl. Hole, cc 30mm. Manufactured in the highest quality marine grade, AISI 316 stainless steel, protecting against high levels of corrosion. 20-year warranty.