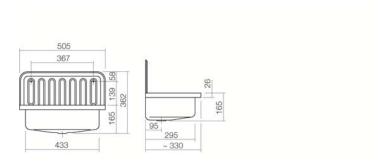

AG.STAHLFORM505 1100000000 White

without tap hole, without overflow

-505 x 330 x 362mm Glazed steel 3,7 kg

for wall connection

-