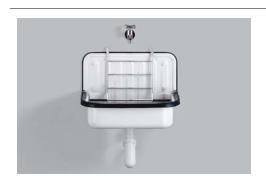

### Bucket sinks AG.STAHLFORM505

Article number: 1100000000 Design partner: Alape

AG.STAHLFORM505 1100000000 White

without tap hole, without overflow

-505 x 330 x 362mm Glazed steel 3,7 kg

for wall connection

-

### Text for invitation to tender

Bucket sink, 505 x 330mm, glazed inside and outside, without tap hole and overflow, blue PVC edge, including drain valve with plug and chain, without ALUROST

Brand: Alape

Model: AG.STAHLFORM505

Bucket sinks are designed exclusively for installation in cellars, garages or utility rooms, and are not intended for personal hygiene purposes.