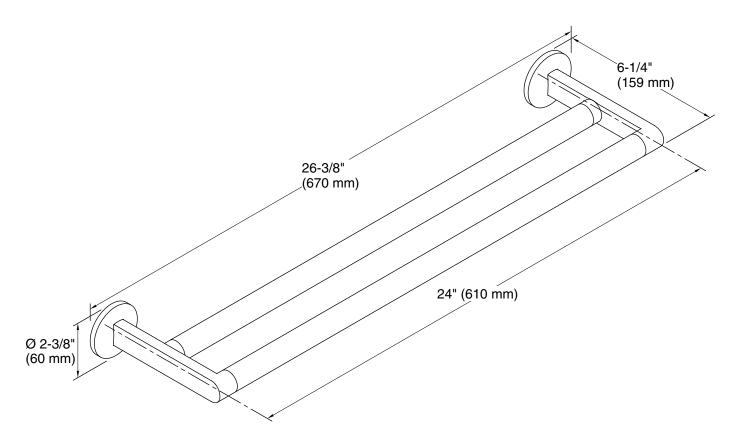

# **Technical Information**

All product dimensions are nominal.

Material: Zinc, Brass