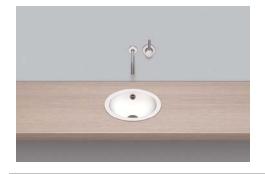

## A<sup>°</sup>form Technical data sheet

Built-in basins EB.K325 Article number: 2000200000 Design partner: sieger design

## Text for invitation to tender

Built-in basin, round, 325mm ø, glazed inside and outside, white, without tap hole, with overflow, including fixing set and overflow set Brand: Alape Model: EB.K325