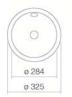

## Features

| Description                                                                                                                         | EB.K325                                                   |
|-------------------------------------------------------------------------------------------------------------------------------------|-----------------------------------------------------------|
| Article number                                                                                                                      | 2000200000                                                |
| Standard colour                                                                                                                     | White                                                     |
| Special surfaces                                                                                                                    | White easy-clean (XXXX XXX 400)                           |
|                                                                                                                                     | White antibacterial (XXXX XXX 401)                        |
| Construction                                                                                                                        | without tap hole, with overflow                           |
| Special versions                                                                                                                    | without overflow, special- or matt colour                 |
| Dimensions                                                                                                                          | ø 325 x 109mm                                             |
| Material                                                                                                                            | Glazed steel                                              |
| Net weight                                                                                                                          | 1,3 kg                                                    |
| Installation                                                                                                                        | for installation from above                               |
| Accessoires                                                                                                                         | Bottle trap SI.2, Bottle trap SI.3, Drain valve VT.1      |
| Tap fitting information                                                                                                             | Optimum point of impact approx. 76 – 106mm from rear edge |
| Tap fittings with a vertical outlet and aerator provide the optimum flow of water<br>onto the surface below (angle of impact: 90°). | of basin.                                                 |

## Text for invitation to tender

Built-in basin, round, 325mm ø, glazed inside and outside, white, without tap hole, with overflow, including fixing set and overflow set Brand: Alape Model: EB.K325