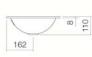

## Features

| Description                                                                                                                         | EB.K325                                                   |
|-------------------------------------------------------------------------------------------------------------------------------------|-----------------------------------------------------------|
| Article number                                                                                                                      | 2000200000                                                |
| Standard colour                                                                                                                     | White                                                     |
| Special surfaces                                                                                                                    | White easy-clean (XXXX XXX 400)                           |
|                                                                                                                                     | White antibacterial (XXXX XXX 401)                        |
| Construction                                                                                                                        | without tap hole, with overflow                           |
| Special versions                                                                                                                    | without overflow, special- or matt colour                 |
| Dimensions                                                                                                                          | ø 325 x 109mm                                             |
| Material                                                                                                                            | Glazed steel                                              |
| Net weight                                                                                                                          | 1,3 kg                                                    |
| Installation                                                                                                                        | for installation from above                               |
| Accessoires                                                                                                                         | Bottle trap SI.2, Bottle trap SI.3, Drain valve VT.1      |
| Tap fitting information                                                                                                             | Optimum point of impact approx. 76 – 106mm from rear edge |
| Tap fittings with a vertical outlet and aerator provide the optimum flow of water<br>onto the surface below (angle of impact: 90°). | of basin.                                                 |