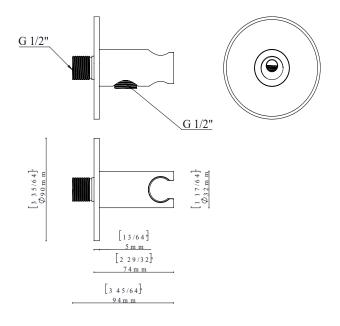

### PRODUCT SPECIFICATION

1/2" connections Rose diameter 3 1/2"\_90mm Marine grade stainless steel AISI316 Lead free compliant

### **DRAWING**