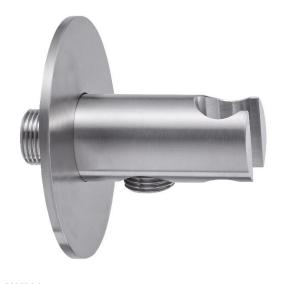

### **PICTURE**

### **PRODUCT**

Wall outlet for hand shower in marine grade stainless steel

### PRODUCT SPECIFICATION

1/2" connections Rose diameter 3 1/2"\_90mm Marine grade stainless steel AISI316 Lead free compliant