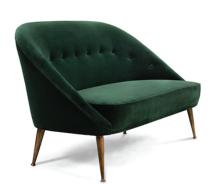

## MALAY | TWO SEAT SOFA

Our designers travelled to the Malay Archipelago, located between the Southeastern of Asia and Australia, in oreder to project a living room set, capable of whispering the stories of diverse cultures such as Indonesia, the Philippines and Singapore. These ethnicities give life to MALAY - a graceful green velvet two seat sofa with a mystical soul that will fulfill your entire living room set with energy from the nature. Enjoy this comfortable two seat sofa in velvet with legs in aged casted brass, placing it as center piece in your living room set.