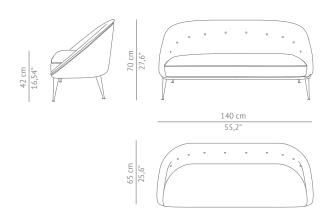

DIMENSIONS

 WIDTH
 140 cm | 55,2"

 DEPTH
 65 cm | 25,6"

 HEIGHT
 70 cm | 27,6"

 SEAT HEIGHT
 42 cm | 16,5"

 SEAT DEPTH
 56 cm | 22"

MATERIALS

FABRIC Cotton velvet
FABRIC REFERENCE BB MOSS I - Colour 30