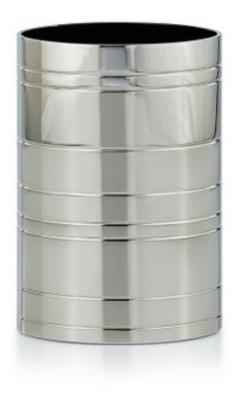

## RINGS NICKEL BRUSH HOLDER

Inspired by layers of strata in the deep canyons of the American Southwest, designer Roger Thomas offers a stylized expression of that pattern on sleek polished cylinders. Meticulously crafted in seamless solid brass and plated in rich nickel, each piece is encircled with deeply inscribed rings and smooth bands that create a wonderful visual rhythm. Made in Italy.