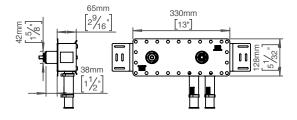

## Qtoo collection

Product

Depth 69mm, length 471mm.

Tender text

QTOO collection, built in mixer and diverter. Material: AISI 304 stainless steel. 20 year

warranty.

Product specification Build in depth: 69mm - 2 3/4"

7,5gpm at 65psi 23L at 3bar Lead free compliant

Material: AISI 304 stainless steel

20-year warranty (5 years for coated items)