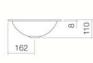

## Features

| Description                                                                                                                         | UB.K325                                                   |
|-------------------------------------------------------------------------------------------------------------------------------------|-----------------------------------------------------------|
| Article number                                                                                                                      | 2030700000                                                |
| Standard colour                                                                                                                     | White                                                     |
| Special surfaces                                                                                                                    | White easy-clean (XXXX XXX 400)                           |
|                                                                                                                                     | White antibacterial (XXXX XXX 401)                        |
| Construction                                                                                                                        | without tap hole, with overflow                           |
| Special versions                                                                                                                    | without overflow, special- or matt colour                 |
| Dimensions                                                                                                                          | ø 284 x 106mm                                             |
| Material                                                                                                                            | Glazed steel                                              |
| Net weight                                                                                                                          | 1,3 kg                                                    |
| Installation                                                                                                                        | for installation from below                               |
| Accessoires                                                                                                                         | Bottle trap SI.2, Bottle trap SI.3, Drain valve VT.1      |
| Tap fitting information                                                                                                             | Optimum point of impact approx. 76 – 106mm from rear edge |
| Tap fittings with a vertical outlet and aerator provide the optimum flow of water<br>onto the surface below (angle of impact: 90°). | of basin.                                                 |

## Text for invitation to tender

Undermount basin, round, mould ø 284mm, depth 110mm, glazed inside and outside, white, without tap hole, with overflow, including overflow set Brand: Alape Model: UB.K325