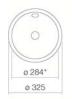

## Features

| Description                                                                                                                         | UB.K325                                                   |
|-------------------------------------------------------------------------------------------------------------------------------------|-----------------------------------------------------------|
| Article number                                                                                                                      | 2030700000                                                |
| Standard colour                                                                                                                     | White                                                     |
| Special surfaces                                                                                                                    | White easy-clean (XXXX XXX 400)                           |
|                                                                                                                                     | White antibacterial (XXXX XXX 401)                        |
| Construction                                                                                                                        | without tap hole, with overflow                           |
| Special versions                                                                                                                    | without overflow, special- or matt colour                 |
| Dimensions                                                                                                                          | ø 284 x 106mm                                             |
| Material                                                                                                                            | Glazed steel                                              |
| Net weight                                                                                                                          | 1,3 kg                                                    |
| Installation                                                                                                                        | for installation from below                               |
| Accessoires                                                                                                                         | Bottle trap SI.2, Bottle trap SI.3, Drain valve VT.1      |
| Tap fitting information                                                                                                             | Optimum point of impact approx. 76 – 106mm from rear edge |
| Tap fittings with a vertical outlet and aerator provide the optimum flow of water<br>onto the surface below (angle of impact: 90°). | of basin.                                                 |

## Text for invitation to tender

Undermount basin, round, mould ø 284mm, depth 110mm, glazed inside and outside, white, without tap hole, with overflow, including overflow set Brand: Alape Model: UB.K325