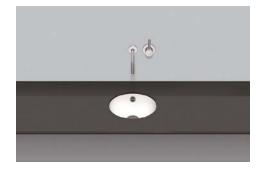

## A<sup>°</sup>form Technical data sheet

Undermount basins UB.K325 Article number: 2030700000 Design partner: sieger design

## Text for invitation to tender

Undermount basin, round, mould ø 284mm, depth 110mm, glazed inside and outside, white, without tap hole, with overflow, including overflow set Brand: Alape Model: UB.K325