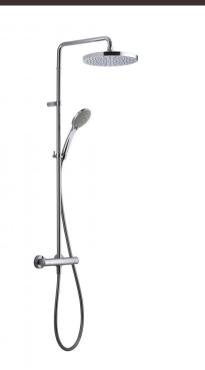

# Rigoletto

Rigoletto Stick shower head 01-1802X-N-CRX

#### TECHNICAL INFORMATION

Bridge shower column including exposed mixer with diverter, turning bar with adjustable mounting. Round shower head, Ø300, non-liming, inspectable and serviceable in chromed stainless steel. 3 jets non-liming shower in ABS. Smooth double anti-torsion PVC flexible hose, cm 150. CHROME

#### FEATURES

central jet

inspectable

≌¢ H

round

TECHNICAL DRAWING

rain jet

adjustable

column

double antitorsion