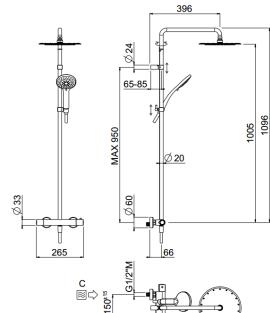

#### TECHNICAL INFORMATION

Bridge shower column including exposed mixer with diverter, turning bar with adjustable mounting. Round shower head, Ø300, non-liming, inspectable and serviceable in chromed stainless steel. 3 jets non-liming shower in ABS. Smooth double anti-torsion PVC flexible hose, cm 150. CHROME

#### FEATURES

central jet

inspectable

≌¢ H

round

TECHNICAL DRAWING

rain jet

adjustable

column

double antitorsion