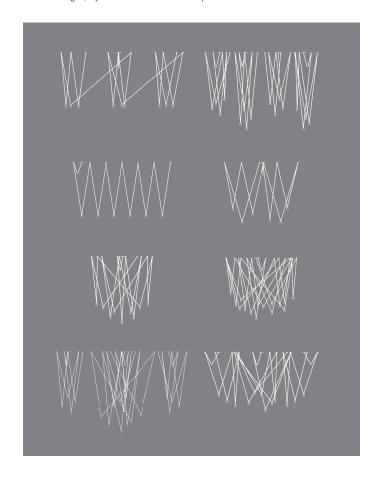

#### **Description:**

Unique and unrepeatable, Match is much more than a light fixture. This innovative product stands as a new lighting concept based on co-creation. Using the product configuration software CREA, Match allows you to create structures arranged chaotically, automatically planned on-line and adapted to fit into the room and the space available. The result are infinite artistic configurations based on thin rods of aluminum and LED light terminals, forming a light sculpture that illuminates central themes of space and interior decoration.

#### At www.vibia.com ▶ create your project ▶ match

you can create and choose the Match solution you need. Endless designs, layouts and combinations are possible. Choose and create.

Diffuser:

Aluminium diffuser.

#### www.vibia.com ▶ create your project ▶ match

and together with the product you'll receive a PERSONALIZED INSTALLATION GUIDE with all the details of your composition and guidance for its correct and easy installation.