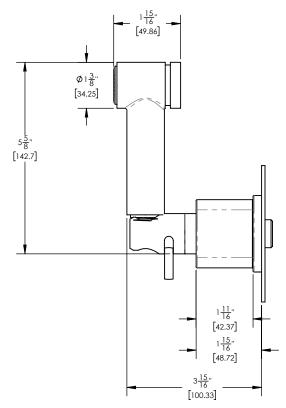

## **TECHNICAL DETAILS**

Number of Handles: One Handle Turn Angle: Quarter Turn Installation Type: Wall Mounted Primary Material: Brass Valve Material: Ceramic Flow Restriction: 1.8 gpm Water Pressure Maximum: 85 PSI Water Pressure Minimum: 20 PSI Water Pressure Recommended: 60 PSI