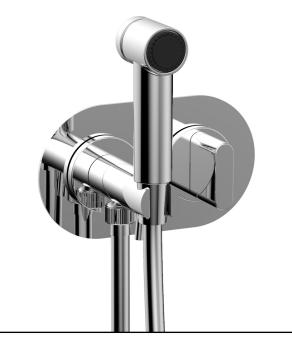

Defining Luxury Since 1959

Wall Mounted Bidet 183-64

### **PRODUCT FEATURES**

- Style: Contemporary
- Collection: Rond
- Temperature Controlled By Handles