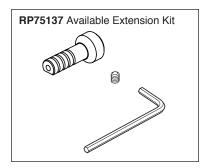

#### **STANDARD SPECIFICATIONS**

- Three function diverter. 2 individual positions, 1 shared position
- Six function diverter. 3 individual positions, 3 shared positions
- Must also order R11000 rough-in
- Two individual positions, no shared positions, order cartridge RP71717
- Three individual positions, no shared positions, order cartridge RP71718
- Installation extension kit order RP75137, adds 1" to maximum installation thickness