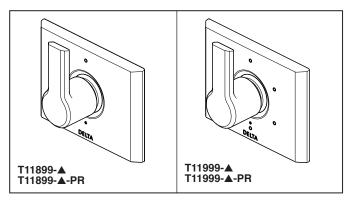

#### T11899▲

# CUSTOM SHOWER DIVERTER

- Pivotal<sup>™</sup> Bath Collection
- Three Function Diverter Trim (T11899)
- Six Function Diverter Trim (T11999)