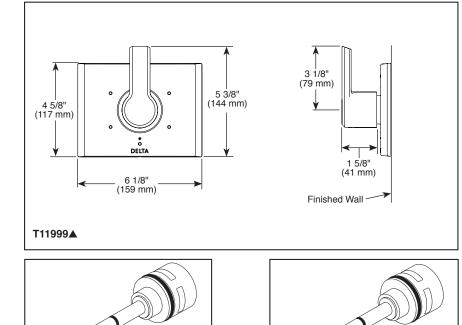

# CUSTOM SHOWER DIVERTER

- Pivotal<sup>™</sup> Bath Collection
- Three Function Diverter Trim (T11899)
- Six Function Diverter Trim (T11999)