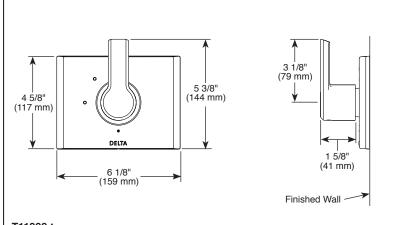

## Submitted Model No.:\_

## **Specific Features:**



#### T11899▲



#### **RP71717** Non-shared 2 function cartridge for use with 3-setting diverter trims.

**RP71718** Non-shared 3 function cartridge for use with 6-setting diverter trims.

#### ▲ Designate proper finish suffix

Delta reserves the right (1) to make changes in specifications and materials, and (2) to change or discontinue models, both without notice or obligation. Dimensions are for reference only. See current full-line price book or www.deltafaucet.com for finish options and product availability.



see what Delta can do<sup>™</sup>

# CUSTOM SHOWER DIVERTER

- Pivotal<sup>™</sup> Bath Collection
- Three Function Diverter Trim (T11899)
- Six Function Diverter Trim (T11999)

## FEATURES:

- Lumicoat<sup>™</sup> Finish (brilliance finishes only) on model numbers with "PR"
-