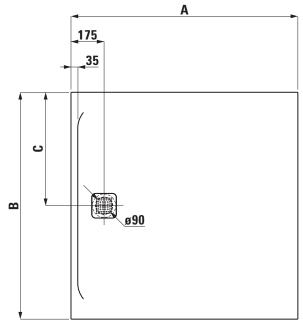

## TECHNICAL DRAWINGS / S 1 : 20

| Order no. | A/mm | B/mm | C/mm | ש / mm |
|-----------|------|------|------|--------|
| 21295.8   | 1400 | 1400 | 700  | 40     |
| 21395.3   | 1500 | 1500 | 750  | 40     |
|           |      |      |      |        |