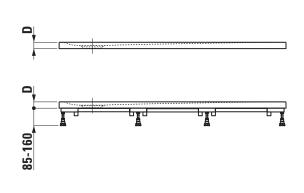

## **SET LAUFEN PRO**

Shower tray MARBOND square 21295.8 21395.3

| 0 1                 | 1005.0 / 1100                                        |                                                                                            |                                                                                                                  |  |
|---------------------|------------------------------------------------------|--------------------------------------------------------------------------------------------|------------------------------------------------------------------------------------------------------------------|--|
| Order no.           | 21295.8 / 1400 mm                                    | Mounting acc. excl.                                                                        | Installation frame, adjustable height between                                                                    |  |
|                     | 21395.3 / 1500 mm                                    |                                                                                            | 85-160 mm, order no. 29844.2                                                                                     |  |
| Certified to        | EN 14257, EN 251                                     | Antinoise set for the frame installation to fulfil DIN 4109 and SIA 181, order no. 29898.9 |                                                                                                                  |  |
| Dimensions          | see table below                                      |                                                                                            |                                                                                                                  |  |
| Depth               | see table below                                      |                                                                                            | 3-D sealing tape:<br>Sealing set 3,0 m, for sealed sides ≤ 3 m,<br>includes 1 sealing tape (width 120 mm, length |  |
| Specification       | Square shower tray made of                           |                                                                                            |                                                                                                                  |  |
|                     | Marbond (Gel Coat surface matt, with structure)      |                                                                                            |                                                                                                                  |  |
|                     | with Antislip, Class C (DIN 51097)                   |                                                                                            | 3 m), 3-D inside corner for sealing (1 piece) and 2x 3 rm antinoise tape (width 30 mm), order no. 29564.2        |  |
|                     | Removable siphon cover, stainless steel              |                                                                                            |                                                                                                                  |  |
|                     | For floor-even installation or on floor installation |                                                                                            |                                                                                                                  |  |
| Weight              | 21295.8 – 74,0 kg / 21395.3 – 98,0 kg                |                                                                                            | Additional sealing set 2,0 m, for sealed                                                                         |  |
| Mounting acc. excl. | Mounting box type DN 50, height 100 mm incl.         |                                                                                            | sides ≥ 3 m, order no. 29564.7                                                                                   |  |
|                     | vaste, Ø 90 mm without cover (pre-assembled)         |                                                                                            | 3-D sealing corners:                                                                                             |  |
|                     | left, order no. 29004.3, right, order no. 29004.4    |                                                                                            | Inside corner, 1 piece, order no. 29564.3                                                                        |  |
|                     | Mounting box type DN 40, height 75 mm incl.          |                                                                                            | Outside corner for floor-even installation,                                                                      |  |
|                     | waste, Ø 90 mm without cover (pre-assembled)         |                                                                                            | set 3 parts, order no. 29564.4                                                                                   |  |
|                     | left, order no. 29003.3, right, order no. 29003.4    |                                                                                            | Dispersion sealing composition, tube 500 ml,                                                                     |  |
|                     | -                                                    |                                                                                            | order no. 29564.5                                                                                                |  |
|                     | Waste DN 50, Ø 90 mm without cover,                  |                                                                                            | Noise control band, order no. 29555.1                                                                            |  |
|                     | order no. 29512.7                                    | Otherwise                                                                                  | For customised Marbond shower trays                                                                              |  |
|                     | Mounting box type DN 50, height 100 mm,              |                                                                                            | oder no. 21295.0 please use the order form.                                                                      |  |
|                     | left, order no. 29004.1, right, order no. 29004.2    | Colours                                                                                    | 000 - White matt structured, 077 - Light grey                                                                    |  |
|                     | Mounting box type DN 40, height 75 mm,               |                                                                                            | matt structured, 078 – Anthracite matt structured                                                                |  |
|                     | left, order no. 29003.1, right, order no. 29003.2    |                                                                                            | 079 - Concrete matt structured, 080 - Black ma                                                                   |  |
|                     | , , , , , , , , , , , , , , , , , , , ,              |                                                                                            | structured                                                                                                       |  |