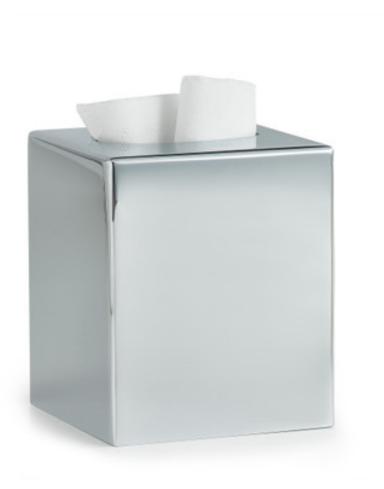

## SILVIO CHROME TISSUE COVER

These sleek, seamless pieces are crafted of heavy brass and plated in polished chrome. The flawless finish is produced by extruding each cylinder from solid brass. Each Italianengineered cylindrical casing is created from a block of solid brass. It's a labor-intensive process that produces smooth, seamless pieces with the unmistakable 'heft' of solid brass. The collection includes a wastebasket, tissue cover, soap dispenser, canister, brush holder, glass holder and soap dish. The glass holder includes a removable glass; the soap dispenser is offered with a wide choice of plated tops. Made In Italy