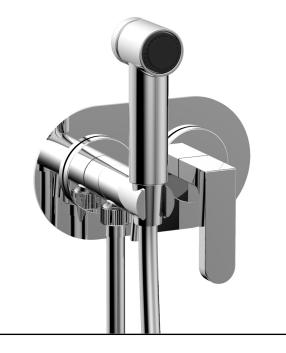

Defining Luxury Since 1959

Wall Mounted Bidet 183-65

## **PRODUCT FEATURES**

- Style: Contemporary
- Collection: Rond
- Temperature Controlled By Handles