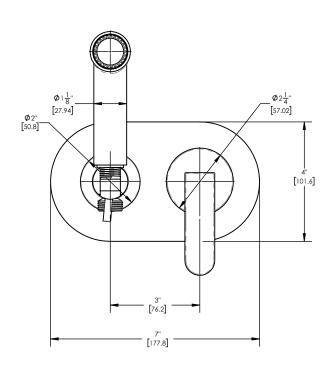

Defining Luxury Since 1959

Wall Mounted Bidet 183-65

## **TECHNICAL DETAILS**

Number of Handles: One Handle Turn Angle: Quarter Turn Installation Type: Wall Mounted Primary Material: Brass Valve Material: Ceramic Flow Restriction: 1.8 gpm Water Pressure Maximum: 85 PSI Water Pressure Minimum: 20 PSI Water Pressure Recommended: 60 PSI