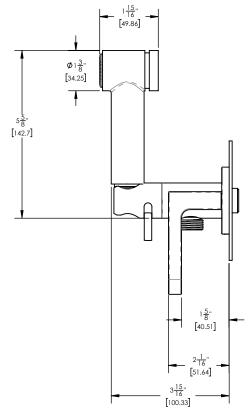

Defining Luxury Since 1959

Wall Mounted Bidet 183-65

## **TECHNICAL DETAILS**

Number of Handles: One Handle Turn Angle: Quarter Turn Installation Type: Wall Mounted Primary Material: Brass Valve Material: Ceramic Flow Restriction: 1.8 gpm Water Pressure Maximum: 85 PSI Water Pressure Minimum: 20 PSI Water Pressure Recommended: 60 PSI