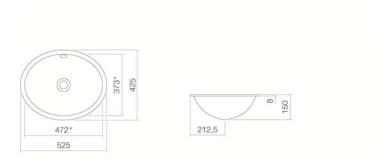

UB.0525 2111500190 Metallic / Dark Iron

without tap hole, without overflow

472 x 373 x 150 mm Glazed steel 3,3 kg

for installation from below Bottle trap SI.2, Bottle trap SI.3

Optimum point of impact approx. 120 – 165mm from rear edge of basin.

### Text for invitation to tender

Undermount basin, oval, mould 472 x 373mm, depth 150mm, glazed inside and outside, dark iron, without tap hole and overfl ow, including drain valve with glazed cap and fixing set