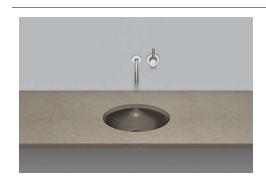

# Unterbaubecken UB.O525

Article number: 2111500190 Design partner: sieger design

UB.0525 2111500190 Metallic / Dark Iron

without tap hole, without overflow

472 x 373 x 150 mm Glazed steel 3,3 kg

for installation from below Bottle trap SI.2, Bottle trap SI.3

Optimum point of impact approx. 120 – 165mm from rear edge of basin.

### Text for invitation to tender

Undermount basin, oval, mould 472 x 373mm, depth 150mm, glazed inside and outside, dark iron, without tap hole and overfl ow, including drain valve with glazed cap and fixing set