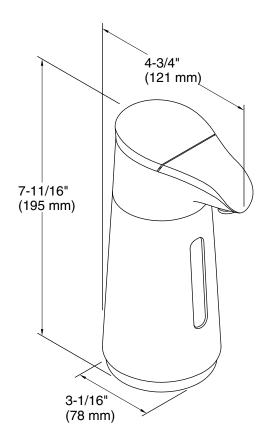

# **Technical Information**

All product dimensions are nominal. Installation Type: Surface-mount

Material: Plastic, Stainless Steel