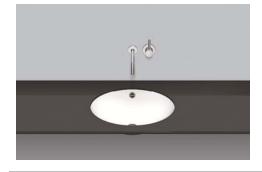

## Text for invitation to tender

Undermount basin, oval, mould 481 x 383mm, depth 150mm, glazed inside and outside, white, without tap hole, with overflow, including overflow set Brand: Alape Model: UB.0525