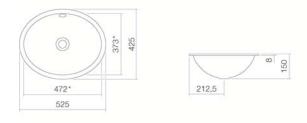

## Features

| Description                                                                                                                         | UB.0525                                                    |
|-------------------------------------------------------------------------------------------------------------------------------------|------------------------------------------------------------|
| Article number                                                                                                                      | 2111700000                                                 |
| Standard colour                                                                                                                     | White                                                      |
| Special surfaces                                                                                                                    | White easy-clean (XXXX XXX 400)                            |
|                                                                                                                                     | White antibacterial (XXXX XXX 401)                         |
| Construction                                                                                                                        | without tap hole, with overflow                            |
| Special versions                                                                                                                    | without overflow, special- or matt colour                  |
| Dimensions                                                                                                                          | 481 x 383 x 144mm                                          |
| Material                                                                                                                            | Glazed steel                                               |
| Net weight                                                                                                                          | 3,3 kg                                                     |
| Installation                                                                                                                        | for installation from below                                |
| Accessoires                                                                                                                         | Bottle trap SI.2, Bottle trap SI.3, Drain valve VT.1       |
| Tap fitting information                                                                                                             | Optimum point of impact approx. 120 – 165mm from rear edge |
| Tap fittings with a vertical outlet and aerator provide the optimum flow of water<br>onto the surface below (angle of impact: 90°). | of basin.                                                  |

## Text for invitation to tender

Undermount basin, oval, mould 481 x 383mm, depth 150mm, glazed inside and outside, white, without tap hole, with overflow, including overflow set Brand: Alape Model: UB.0525