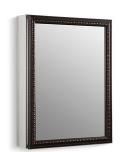

### **Features**

- Two adjustable tempered-glass shelves offer additional bathroom storage.
- Mirrored door with bronze-finish frame.
- Mirrors on back of door and interior back of cabinet.
- Two-way adjustable hinges with 108-degree opening capability for easy cabinet access.
- Can be installed with left- or right-hand swing.
- Includes mounting hardware for surface or recessed installation.
- Includes side mirror kit for surface mount installation.

### **Available Colors/Finishes**

Color tiles intended for reference only.

Color Code Description

BR1 Oil-Rubbed Bronze