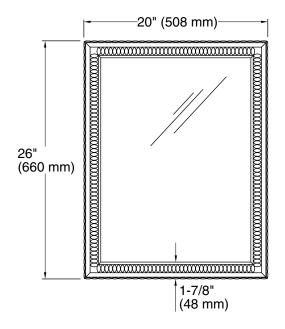

## **Technical Information**

All product dimensions are nominal.

Secure the screws (provided) to a stud to avoid possible property and product damage. If this is not possible, anchors (not provided) must be inserted before installing the screws.

Cutout for recess-mount installation: 19-1/4" (489 mm) width x 25-1/4" (641 mm) height x 3-5/8" (92 mm) depth.