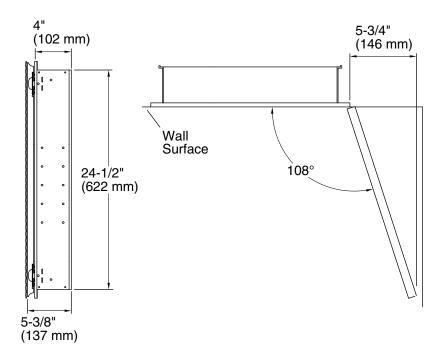

### **Features**

- Two adjustable tempered-glass shelves offer additional bathroom storage.
- Mirrored door with bronze-finish frame.
- Mirrors on back of door and interior back of cabinet.
- Two-way adjustable hinges with 108-degree opening capability for easy cabinet access.
- Can be installed with left- or right-hand swing.
- Includes mounting hardware for surface or recessed installation.
- Includes side mirror kit for surface mount installation.

## **Technical Information**

All product dimensions are nominal.