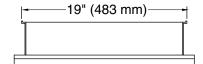

Secure the screws (provided) to a stud to avoid possible property and product damage. If this is not possible, anchors (not provided) must be inserted before installing the screws.

Cutout for recess-mount installation: 19-1/4" (489 mm) width x 25-1/4" (641 mm) height x 3-5/8" (92 mm) depth.