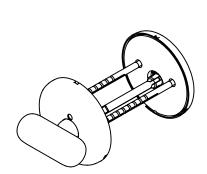

## **Bjarke Ingels Group** collection

Product

5V90, snap-on cover, cc 30mm.

Bjarke Ingels Group collection, pebble toilet indicator, 5V90, Ø60x34mm in satin finished AISI 304 stainless steel. 20-year warranty.

Spindle: 5x5mm Material: stainless steel AISI 304 Surface finish: satin grain 320 20-year warranty (5 years for coated items)

Spare parts/ accessories

P 80 - Sectioned bolt M4x110mm

Mounting

https://dline.com/mounting-instructions/