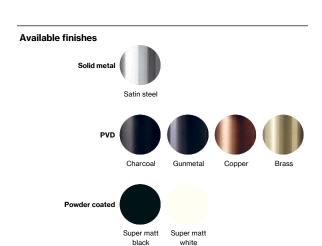

## Pebble toilet indicator

## **Bjarke Ingels Group** collection

Product

5V90, snap-on cover, cc 30mm.



Bjarke Ingels Group collection, pebble toilet indicator, 5V90, Ø60x34mm in satin finished AISI 304 stainless steel. 20-year warranty.



Spindle: 5x5mm Material: stainless steel AISI 304 Surface finish: satin grain 320 20-year warranty (5 years for coated items)







Spare parts/ accessories

P 80 - Sectioned bolt M4x110mm

Mounting

https://dline.com/mounting-instructions/

## Product care

d line products are produced in the highest quality AISI 304 stainless steel. To sustain the unique d line finish

- d line products are produced in the highest quality AISI 304 stainless steel. To sustain the unique d line finish please follow the below instructions:

   Wash down the surfaces using soapy water or mild detergent

   Always thoroughly rinse off with clean water

   To complete the cleaning procedure dry/polish the surface with a soft dry cloth

  Please do not use scouring powder, steel wool, chloride based detergents or other aggressive cleaning products as these may damage the surface.

  If spots or corrosion appear on the surface it is not du