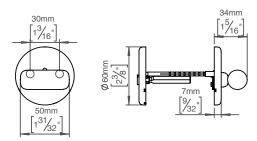

## **Bjarke Ingels Group** collection

Product

5V90, snap-on cover, cc 30mm.

Bjarke Ingels Group collection, pebble toilet indicator, 5V90, Ø60x34mm in satin finished AISI 304 stainless steel. 20-year warranty.

Spindle: 5x5mm Material: stainless steel AISI 304 Surface finish: satin grain 320 20-year warranty (5 years for coated items)

Spare parts/ accessories

P 80 - Sectioned bolt M4x110mm

Mounting

https://dline.com/mounting-instructions/