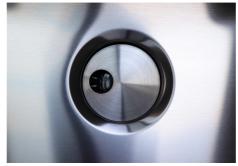

| Built-in hole                 | View technical data sheet (for all Flush-mount / Top-mount models and Under-mount models)                                                                                                                                                                                                                                                      |
|-------------------------------|------------------------------------------------------------------------------------------------------------------------------------------------------------------------------------------------------------------------------------------------------------------------------------------------------------------------------------------------|
| Drainer                       | No                                                                                                                                                                                                                                                                                                                                             |
| Width                         | 75 cm                                                                                                                                                                                                                                                                                                                                          |
| Bowl dimension                | 340x400mm                                                                                                                                                                                                                                                                                                                                      |
| Number of bowls               | 2 bowls                                                                                                                                                                                                                                                                                                                                        |
| Waste fitting                 | Drain SPACE 3,5"                                                                                                                                                                                                                                                                                                                               |
| Notes:                        | As the product consists of a single seamless steel surface with no gaps or interstices, the use of garbage disposal and waste fitting with automatic control is not permitted.                                                                                                                                                                 |
| FEATURES                      |                                                                                                                                                                                                                                                                                                                                                |
| Gun Metal                     | The Gun Metal finish is obtained by treating steel with a physical process called PVD (Phisical Vacuum Deposition) which deposits particles of noble metals on the surface. The result is a unique and refined aesthetic effect, and an improvement of the mechanical properties of the steel which is more resistant to impact and scratches. |
| ONE SEAMLESS STEEL<br>SURFACE | The waste-fitting and overflow are moulded on the sink. The product is therefore made out of one seamless steel surface, without gaps or interstices. A great plus in terms of hygiene.                                                                                                                                                        |
| Deep bowls                    | This bowls reach an important depth, over 20 cm, thanks to the advanced production technology, that can be offer great capiency and practicity in all the washing operations.                                                                                                                                                                  |
| High thickness                | Imm thick steel. A significant thickness, which guarantees the maximum sturdiness and durability.                                                                                                                                                                                                                                              |
| Perimetral overflow           | The overflow is always a security on the Foster sinks that prevents the overflow of water in case of oversights. The perimeter drain solution improves aesthetics thanks to its square and essential shape.                                                                                                                                    |