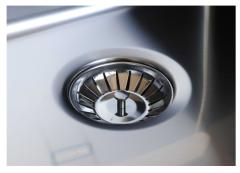

| Built-in hole                 | View technical data sheet (for all Flush-mount / Top-mount models and Under-mount models)                                                                                                                                                                                                                                                      |
|-------------------------------|------------------------------------------------------------------------------------------------------------------------------------------------------------------------------------------------------------------------------------------------------------------------------------------------------------------------------------------------|
| Drainer                       | No                                                                                                                                                                                                                                                                                                                                             |
| Width                         | 75 cm                                                                                                                                                                                                                                                                                                                                          |
| Bowl dimension                | 340x400mm                                                                                                                                                                                                                                                                                                                                      |
| Number of bowls               | 2 bowls                                                                                                                                                                                                                                                                                                                                        |
| Waste fitting                 | Drain SPACE 3,5"                                                                                                                                                                                                                                                                                                                               |
| Notes:                        | As the product consists of a single seamless steel surface with no gaps or interstices, the use of garbage disposal and waste fitting with automatic control is not permitted.                                                                                                                                                                 |
| FEATURES                      |                                                                                                                                                                                                                                                                                                                                                |
| Gun Metal                     | The Gun Metal finish is obtained by treating steel with a physical process called PVD (Phisical Vacuum Deposition) which deposits particles of noble metals on the surface. The result is a unique and refined aesthetic effect, and an improvement of the mechanical properties of the steel which is more resistant to impact and scratches. |
| ONE SEAMLESS STEEL<br>SURFACE | The waste-fitting and overflow are moulded on the sink. The product is therefore made out of one seamless steel surface, without gaps or interstices. A great plus in terms of hygiene.                                                                                                                                                        |
| Deep bowls                    | This bowls reach an important depth, over 20 cm, thanks to the advanced production technology, that can be offer great capiency and practicity in all the washing operations.                                                                                                                                                                  |
| High thickness                | Imm thick steel. A significant thickness, which guarantees the maximum sturdiness and durability.                                                                                                                                                                                                                                              |
| Perimetral overflow           | The overflow is always a security on the Foster sinks that prevents the overflow of water in case of oversights. The perimeter drain solution improves aesthetics thanks to its square and essential shape.                                                                                                                                    |

| Save space system   | Drain and siphon are designed to leave as much space as possible in the under-sink area, more and more useful today for theseparate waste collection systems.                                         |
|---------------------|-------------------------------------------------------------------------------------------------------------------------------------------------------------------------------------------------------|
| Small radius        | Bowls with squared shapes with a modern design and an increased capacity, for a minimal aesthetics connected with an extreme practicity.                                                              |
| Space waste fitting | The elegant SPACE steel cap closes the drain and leaves no visible residues collected in the basket below. Space also has a small footprint and allows the optimal use of the under-sink compartment. |