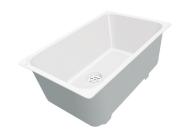

### Sink Skin Gun Metal - 4455 046

Sinks

Code: 4455 046

#### **DETAILS**

| Gun Metal                                                       |
|-----------------------------------------------------------------|
| PVD                                                             |
| AISI 304 stainless steel                                        |
| Foster brushed                                                  |
| 80 cm                                                           |
| Flush-mount   Top-mount                                         |
| 750x440 mm                                                      |
| Fixing hooks, gasket, drain, overflow and siphon, boxed packing |
| No standard holes                                               |
|                                                                 |

| Built-in hole                 | View technical data sheet (for all Flush-mount / Top-mount models and Under-mount models)                                                                                                                                                                                                                                                      |
|-------------------------------|------------------------------------------------------------------------------------------------------------------------------------------------------------------------------------------------------------------------------------------------------------------------------------------------------------------------------------------------|
| Drainer                       | No                                                                                                                                                                                                                                                                                                                                             |
| Width                         | 75 cm                                                                                                                                                                                                                                                                                                                                          |
| Bowl dimension                | 340x400mm                                                                                                                                                                                                                                                                                                                                      |
| Number of bowls               | 2 bowls                                                                                                                                                                                                                                                                                                                                        |
| Waste fitting                 | Drain SPACE 3,5"                                                                                                                                                                                                                                                                                                                               |
| Notes:                        | As the product consists of a single seamless steel surface with no gaps or interstices, the use of garbage disposal and waste fitting with automatic control is not permitted.                                                                                                                                                                 |
| FEATURES                      |                                                                                                                                                                                                                                                                                                                                                |
| Gun Metal                     | The Gun Metal finish is obtained by treating steel with a physical process called PVD (Phisical Vacuum Deposition) which deposits particles of noble metals on the surface. The result is a unique and refined aesthetic effect, and an improvement of the mechanical properties of the steel which is more resistant to impact and scratches. |
| ONE SEAMLESS STEEL<br>SURFACE | The waste-fitting and overflow are moulded on the sink. The product is therefore made out of one seamless steel surface, without gaps or interstices. A great plus in terms of hygiene.                                                                                                                                                        |
| Deep bowls                    | This bowls reach an important depth, over 20 cm, thanks to the advanced production technology, that can be offer great capiency and practicity in all the washing operations.                                                                                                                                                                  |
| High thickness                | Imm thick steel. A significant thickness, which guarantees the maximum sturdiness and durability.                                                                                                                                                                                                                                              |
| Perimetral overflow           | The overflow is always a security on the Foster sinks that prevents the overflow of water in case of oversights. The perimeter drain solution improves aesthetics thanks to its square and essential shape.                                                                                                                                    |