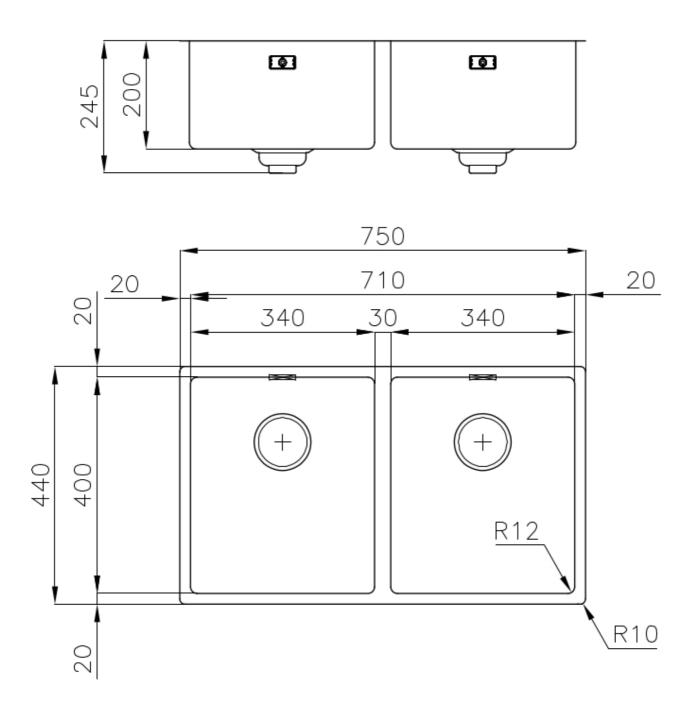

#### **DETAILS**

| Gun Metal                                                       |
|-----------------------------------------------------------------|
| PVD                                                             |
| AISI 304 stainless steel                                        |
| Foster brushed                                                  |
| 80 cm                                                           |
| Flush-mount   Top-mount                                         |
| 750x440 mm                                                      |
| Fixing hooks, gasket, drain, overflow and siphon, boxed packing |
| No standard holes                                               |
|                                                                 |

| Built-in hole                 | View technical data sheet (for all Flush-mount / Top-mount models and Under-mount models)                                                                                                                                                                                                                                                      |
|-------------------------------|------------------------------------------------------------------------------------------------------------------------------------------------------------------------------------------------------------------------------------------------------------------------------------------------------------------------------------------------|
| Drainer                       | No                                                                                                                                                                                                                                                                                                                                             |
| Width                         | 75 cm                                                                                                                                                                                                                                                                                                                                          |
| Bowl dimension                | 340x400mm                                                                                                                                                                                                                                                                                                                                      |
| Number of bowls               | 2 bowls                                                                                                                                                                                                                                                                                                                                        |
| Waste fitting                 | Drain SPACE 3,5"                                                                                                                                                                                                                                                                                                                               |
| Notes:                        | As the product consists of a single seamless steel surface with no gaps or interstices, the use of garbage disposal and waste fitting with automatic control is not permitted.                                                                                                                                                                 |
| FEATURES                      |                                                                                                                                                                                                                                                                                                                                                |
| Gun Metal                     | The Gun Metal finish is obtained by treating steel with a physical process called PVD (Phisical Vacuum Deposition) which deposits particles of noble metals on the surface. The result is a unique and refined aesthetic effect, and an improvement of the mechanical properties of the steel which is more resistant to impact and scratches. |
| ONE SEAMLESS STEEL<br>SURFACE | The waste-fitting and overflow are moulded on the sink. The product is therefore made out of one seamless steel surface, without gaps or interstices. A great plus in terms of hygiene.                                                                                                                                                        |
| Deep bowls                    | This bowls reach an important depth, over 20 cm, thanks to the advanced production technology, that can be offer great capiency and practicity in all the washing operations.                                                                                                                                                                  |
| High thickness                | Imm thick steel. A significant thickness, which guarantees the maximum sturdiness and durability.                                                                                                                                                                                                                                              |
| Perimetral overflow           | The overflow is always a security on the Foster sinks that prevents the overflow of water in case of oversights. The perimeter drain solution improves aesthetics thanks to its square and essential shape.                                                                                                                                    |

#### **TECHNICAL DATA**

intaglio per il troppo-pieno solo con top > 30 mm recess for housing the over-flow only for top > 30 mm

Built—in cut out for FTS — Foratura per installazione FTS