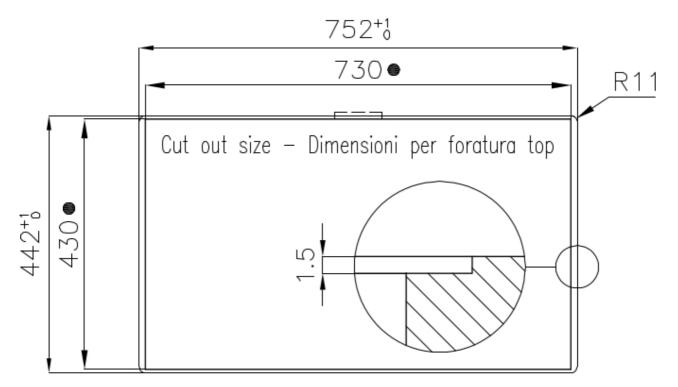

#### **TECHNICAL DATA**

intaglio per il troppo-pieno solo con top > 30 mm recess for housing the over-flow only for top > 30 mm

Built—in cut out for FTS — Foratura per installazione FTS