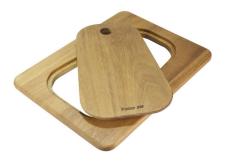

Iroko-wood sliding chopping board 8644 041

Iroko-wood twin chopping board 8644 004

Stainless steel colander 8154 000

Stainless steel plate rack 8100 154

Stainless steel plate rack 8100 201

Stainless steel plate rack 8100 303