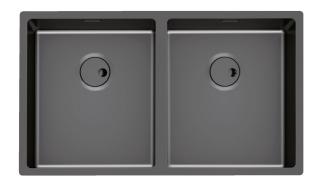

### Sink Skin Gun Metal - 4455 046

Sinks

Code: 4455 046

#### **DETAILS**

| Gun Metal                                                       |
|-----------------------------------------------------------------|
| PVD                                                             |
| AISI 304 stainless steel                                        |
| Foster brushed                                                  |
| 80 cm                                                           |
| Flush-mount   Top-mount                                         |
| 750x440 mm                                                      |
| Fixing hooks, gasket, drain, overflow and siphon, boxed packing |
| No standard holes                                               |
|                                                                 |

| Built-in hole                 | View technical data sheet (for all Flush-mount / Top-mount models and Under-mount models)                                                                                                                                                                                                                                                      |
|-------------------------------|------------------------------------------------------------------------------------------------------------------------------------------------------------------------------------------------------------------------------------------------------------------------------------------------------------------------------------------------|
| Drainer                       | No                                                                                                                                                                                                                                                                                                                                             |
| Width                         | 75 cm                                                                                                                                                                                                                                                                                                                                          |
| Bowl dimension                | 340x400mm                                                                                                                                                                                                                                                                                                                                      |
| Number of bowls               | 2 bowls                                                                                                                                                                                                                                                                                                                                        |
| Waste fitting                 | Drain SPACE 3,5"                                                                                                                                                                                                                                                                                                                               |
| Notes:                        | As the product consists of a single seamless steel surface with no gaps or interstices, the use of garbage disposal and waste fitting with automatic control is not permitted.                                                                                                                                                                 |
| FEATURES                      |                                                                                                                                                                                                                                                                                                                                                |
| Gun Metal                     | The Gun Metal finish is obtained by treating steel with a physical process called PVD (Phisical Vacuum Deposition) which deposits particles of noble metals on the surface. The result is a unique and refined aesthetic effect, and an improvement of the mechanical properties of the steel which is more resistant to impact and scratches. |
| ONE SEAMLESS STEEL<br>SURFACE | The waste-fitting and overflow are moulded on the sink. The product is therefore made out of one seamless steel surface, without gaps or interstices. A great plus in terms of hygiene.                                                                                                                                                        |
| Deep bowls                    | This bowls reach an important depth, over 20 cm, thanks to the advanced production technology, that can be offer great capiency and practicity in all the washing operations.                                                                                                                                                                  |
| High thickness                | Imm thick steel. A significant thickness, which guarantees the maximum sturdiness and durability.                                                                                                                                                                                                                                              |
| Perimetral overflow           | The overflow is always a security on the Foster sinks that prevents the overflow of water in case of oversights. The perimeter drain solution improves aesthetics thanks to its square and essential shape.                                                                                                                                    |