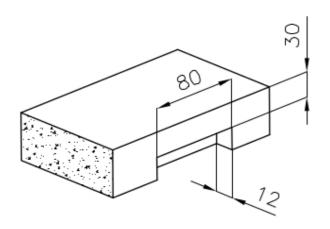

#### **TECHNICAL DATA**

intaglio per il troppo-pieno solo con top > 30 mm recess for housing the over-flow only for top > 30 mm

Built—in cut out for FTS — Foratura per installazione FTS