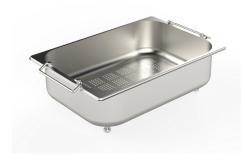

#### **OPTIONAL ACCESSORIES**

Cestello inox 8612 000

Glass chopping board 8631 300

HPDE Chopping board 8657 001

HPDE Twin chopping board 8644 101

Iroko-wood chopping board with stainless steel colander 8644 042