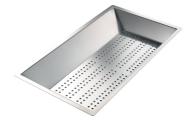

White bowl 8153 100

Graters kit with ring-holder and food collection tray 8159 101

Stainless steel perforated tray 8151 000

White basket 8612 100