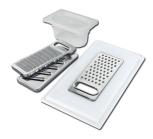

White bowl 8153 100

Graters kit with ring-holder and food collection tray 8159 101

Stainless steel perforated tray 8151 000

White basket 8612 100