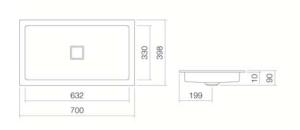

## Features

| Description                                                                                                                         | EB.RE700.4                                                 |
|-------------------------------------------------------------------------------------------------------------------------------------|------------------------------------------------------------|
| Article number                                                                                                                      | 2207000000                                                 |
| Standard colour                                                                                                                     | White                                                      |
| Special surfaces                                                                                                                    | White easy-clean (XXXX XXX 400)                            |
|                                                                                                                                     | White antibacterial (XXXX XXX 401)                         |
| Construction                                                                                                                        | without tap hole, without overflow                         |
| Special versions                                                                                                                    | special- or matt colour                                    |
| Dimensions                                                                                                                          | 700 x 398 x 65mm                                           |
| Material                                                                                                                            | Glazed steel                                               |
| Net weight                                                                                                                          | 5,1 kg                                                     |
| Installation                                                                                                                        | for installation from above                                |
| Accessoires                                                                                                                         | Bottle trap SI.2, Bottle trap SI.3, Drain valve VTI.1      |
| Tap fitting information                                                                                                             | Optimum point of impact approx. 105 – 140mm from rear edge |
| Tap fittings with a vertical outlet and aerator provide the optimum flow of water<br>onto the surface below (angle of impact: 90°). | of basin.                                                  |

## Text for invitation to tender

Built-in basin, rectangular, 700 x 398mm, mould depth 90mm, glazed inside and outside, white, without tap hole and overflow, including fixing set and drain valve with white glazed cap Brand: Alape Model: EB.RE700.4