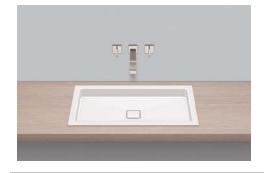

## Text for invitation to tender

Built-in basin, rectangular, 700 x 398mm, mould depth 90mm, glazed inside and outside, white, without tap hole and overflow, including fixing set and drain valve with white glazed cap Brand: Alape Model: EB.RE700.4