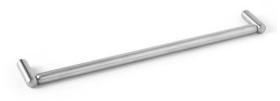

## Pebble towel rail

## **Bjarke Ingels Group** collection

Product

Ø20, 470x70x20mm, w/bush

Tender text

Bjarke Ingels Group collection, pebble towel rail, 450x70x20mm in satin finished AISI 304 stainless steel. 20-year warranty.