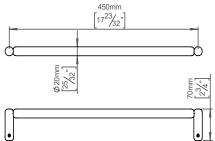

## **Bjarke Ingels Group** collection

Product

Ø20, 470x70x20mm, w/bush

Tender text

Bjarke Ingels Group collection, pebble towel rail, 450x70x20mm in satin finished AISI 304 stainless steel. 20-year warranty.

Product specification Dimensions: 470x20x70mm

Diameter: Ø20mm Material: stainless steel AISI 304 Surface finish: satin grain 320, crafted by hand 20-year warranty (5 years for coated items)

Spare parts/ accessories