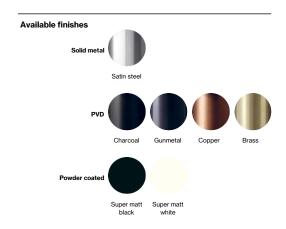

Product specification Dimensions: 470x20x70mm

Diameter: Ø20mm Material: stainless steel AISI 304 Surface finish: satin grain 320, crafted by hand 20-year warranty (5 years for coated items)

Spare parts/ accessories