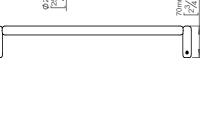

## **Bjarke Ingels Group** collection

Product

Ø20, 470x70x20mm, w/bush

Tender text

Bjarke Ingels Group collection, pebble towel rail, 450x70x20mm in satin finished AISI 304 stainless steel. 20-year warranty.

Product specification Dimensions: 470x20x70mm

Diameter: Ø20mm Material: stainless steel AISI 304 Surface finish: satin grain 320, crafted by hand 20-year warranty (5 years for coated items)

Spare parts/ accessories