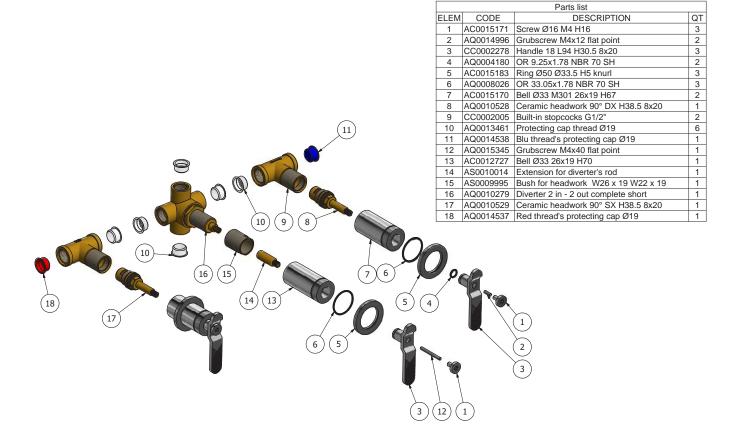

## B2410

Description

Three holes wall mounted shower with two ways diverter

**Box Dimensions** 

Weight

240 x 215 x 110 mm 2.8 kg

Finishes

CC CHROME

G1/2" female

Aerator

Flow Rate (+/-10%)

1 BAR 28 I\min 2 BAR 40 I\min 3 BAR 49.3 I\min

Production

Main body is a single casted pieces

Material

**BRASS** 

According to CuZn35Pb2Al-B (CB752S)

Max Lead content: 1.36%