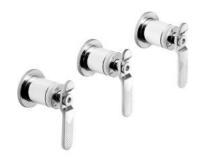

## B2410

Description

Three holes wall mounted shower with two ways diverter

**Box Dimensions** 

Weight

240 x 215 x 110 mm 2.8 kg

Finishes

CC CHROME