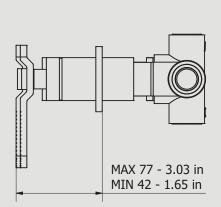

## B2410

Description

Three holes wall mounted shower with two ways diverter

**Box Dimensions** 

Weight

240 x 215 x 110 mm 2.8 kg

Finishes

CC CHROME

G1/2" female

Aerator

Flow Rate (+/-10%)

1 BAR 28 I\min 2 BAR 40 I\min 3 BAR 49.3 I\min

Production

Main body is a single casted pieces

Material

**BRASS** 