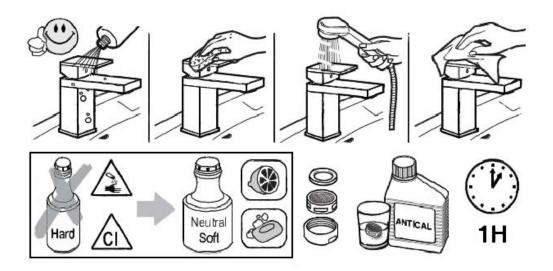

#### Cleaning

We recommanded cleaning the finish surfaces with water and soap, using a soft cloth. Do not use detergents that cointain hydrochloric acid or abrasive substances.

### The warranty is void in the following cases:

Error installing and putting the product into service.

Deterioration of finisched surfaces due to use of cleaning products containing acids or abrasive substances. Deterioration of surface with finishes other than chrome plating. Their durability is, in fact, dependent on the user's care and gentleness of use.