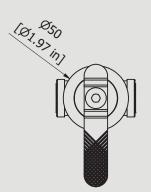

## B2410

Description

Three holes wall mounted shower with two ways diverter

**Box Dimensions** 

Weight

240 x 215 x 110 mm 2.8 kg

Finishes

CC CHROME

G1/2" female

Aerator

Flow Rate (+/-10%)

1 BAR 28 I\min 2 BAR 40 I\min 3 BAR 49.3 I\min

Production

Main body is a single casted pieces

Material

**BRASS** 