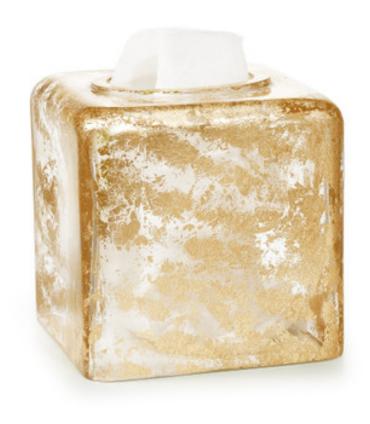

## LYDIA GOLD TISSUE COVER

From our Italian glassworks, stunning 24% lead crystal bath accessories wrapped in a lacy patchwork of genuine gold leaf. Thin sheets of the precious leaf are arranged by hand and fused into the heavy crystal, creating a unique effect on each piece. The soap dispenser is trimmed with 14 kt. gold plate. Made in Italy. Please be aware that tiny bubbles may randomly appear within an item. This is part of the handmade nature of our production and is not considered defective.

| MATERIAL                | COLOR      | COUNTRY OF ORIGIN     |         |
|-------------------------|------------|-----------------------|---------|
| Embellished Glass       | Gold/Clear | Italy                 |         |
| ITEM                    | NUMBER     | L X W X H (in)        | WT (Ib) |
| Lydia Gold Tissue Cover | LYD-GLD-TC | 5.75" x 5.75" x 5.75" | 5 LB    |