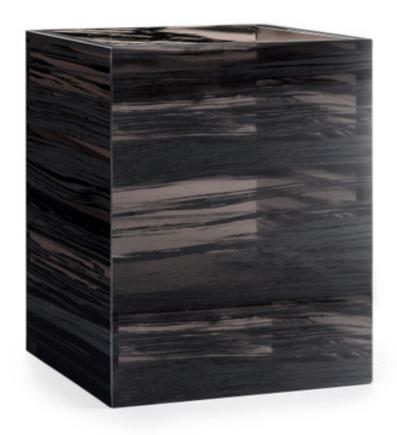

## OBSIDIAN STRATA WASTE BASKET

This uniquely luxurious waste basket is handcrafted in semi-translucent obsidian, also known as volcanic glass. The dramatic streaked effects occur naturally as molten lava transforms into a dense, glossy igneous rock. Each piece is completely unique, revealing subtle effects in the light. Made in Armenia.