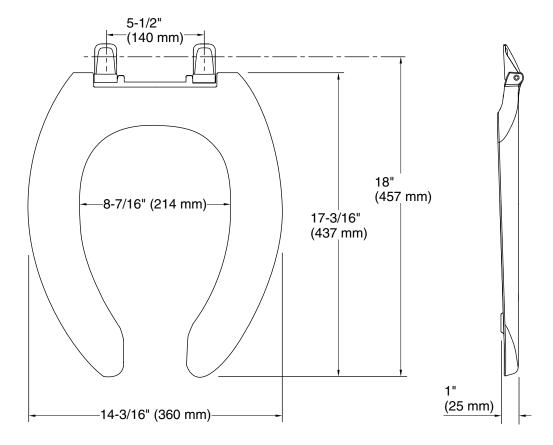

## **Technical Information**

All product dimensions are nominal.Seat shape type:ElongatedSeat front type:Open-frontSeat-mounting holes:5-1/2" (140 mm)