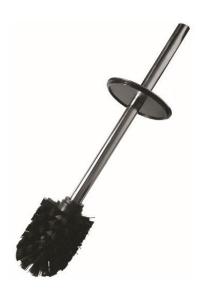

QT500M

Satin finish

## **Toilet brush handle**

## Qtoo collection

Product

W/brush, satin finish.

Tender text

QTOO collection, brush handle for toilet brush in satin finished AISI 304 stainless steel. 20 year warranty.

Product specification Lead free compliant