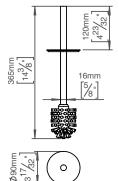

## Qtoo collection

Product

W/brush, satin finish.

Tender text

QTOO collection, brush handle for toilet brush in satin finished AISI 304 stainless steel. 20 year warranty.

Product specification Lead free compliant

Material: AISI 304 stainless steel 20-year warranty (5 years for coated items)