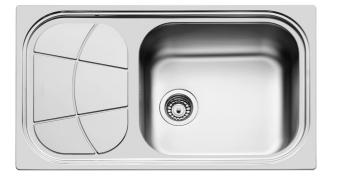

### Sink Big Bowl 1071 06x

Sinks

Code: 1071 06x

Code: 1071 061 DX (Vasca a destra) Code: 1071 062 SX (Vasca a sinistra)

#### DETAILS

| Finish                 | Foster brushed                                                  |
|------------------------|-----------------------------------------------------------------|
| Material               | AISI 304 stainless steel                                        |
| Texture                | Foster brushed                                                  |
| Base                   | 60 cm                                                           |
| Edge/Installation Type | Flat Edge                                                       |
| Dimensions             | 873x513 mm                                                      |
| Standard fittings      | Fixing hooks, gasket, drain, overflow and siphon, boxed packing |
| Mixer holes            | 1 standard hole - 2nd hole on request                           |
| Built-in hole          | 840x480 mm                                                      |

| Drainer         | Yes        |
|-----------------|------------|
| Width           | 87 cm      |
| Bowl dimension  | 450x400mm  |
| Number of bowls | 1 bowl     |
| Waste fitting   | 3,5" drain |
|                 |            |