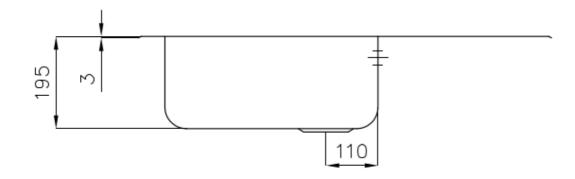

#### DETAILS

| Finish                 | Foster brushed                                                  |
|------------------------|-----------------------------------------------------------------|
| Material               | AISI 304 stainless steel                                        |
| Texture                | Foster brushed                                                  |
| Base                   | 60 cm                                                           |
| Edge/Installation Type | Flat Edge                                                       |
| Dimensions             | 873x513 mm                                                      |
| Standard fittings      | Fixing hooks, gasket, drain, overflow and siphon, boxed packing |
| Mixer holes            | 1 standard hole - 2nd hole on request                           |
| Built-in hole          | 840x480 mm                                                      |

| Drainer         | Yes        |
|-----------------|------------|
| Width           | 87 cm      |
| Bowl dimension  | 450x400mm  |
| Number of bowls | 1 bowl     |
| Waste fitting   | 3,5" drain |
|                 |            |