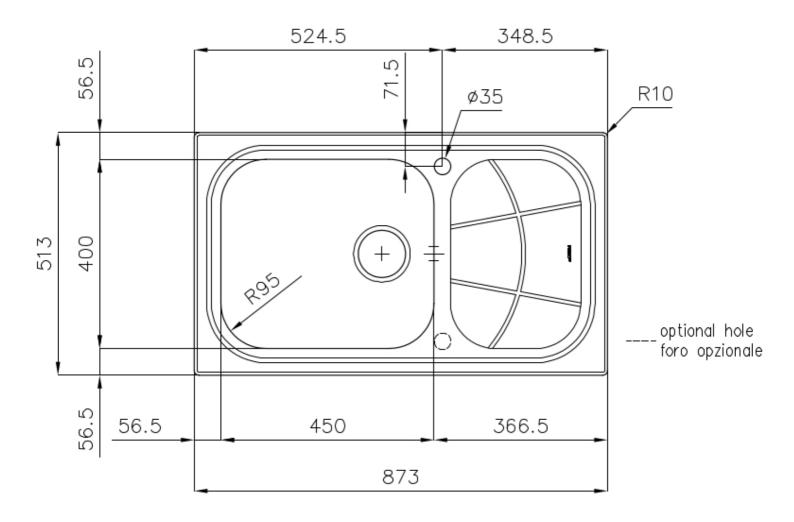

#### DETAILS

| Finish                 | Foster brushed                                                  |
|------------------------|-----------------------------------------------------------------|
| Material               | AISI 304 stainless steel                                        |
| Texture                | Foster brushed                                                  |
| Base                   | 60 cm                                                           |
| Edge/Installation Type | Flat Edge                                                       |
| Dimensions             | 873x513 mm                                                      |
| Standard fittings      | Fixing hooks, gasket, drain, overflow and siphon, boxed packing |
| Mixer holes            | 1 standard hole - 2nd hole on request                           |
| Built-in hole          | 840x480 mm                                                      |

| Drainer         | Yes        |
|-----------------|------------|
| Width           | 87 cm      |
| Bowl dimension  | 450x400mm  |
| Number of bowls | 1 bowl     |
| Waste fitting   | 3,5" drain |
|                 |            |

#### FEATURES

| 2nd / 3rd hole availaible | The sink can be customized with the execution on request of additional holes, usable for double-hole mixers, for remote controlled drains or for the installation of soap dispensers. The positions are marked on the drawings with dotted line holes. |
|---------------------------|--------------------------------------------------------------------------------------------------------------------------------------------------------------------------------------------------------------------------------------------------------|
| Added value               | Foster uses steel thicknesses higher than those used on average by other manufacturers. This is how, thanks to our long experience, we know how to make sinks of superior quality and with a better resistance to aging.                               |
| Basket 3,5" waste fitting | The drain is equipped with a large 3.5" drain, with the practical basket cap that prevents the discharge of solid parts. The 3.5 "drain allows the use of the Foster waste-disposer, compatible with all models.                                       |