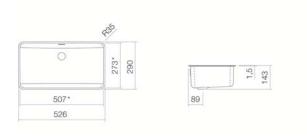

## Features

| Description                                                                                                                         | UB.R585                                                    |
|-------------------------------------------------------------------------------------------------------------------------------------|------------------------------------------------------------|
| Article number                                                                                                                      | 2250700000                                                 |
| Standard colour                                                                                                                     | White                                                      |
| Special surfaces                                                                                                                    | White easy-clean (XXXX XXX 400)                            |
|                                                                                                                                     | White antibacterial (XXXX XXX 401)                         |
| Construction                                                                                                                        | without tap hole, with overflow                            |
| Special versions                                                                                                                    | without overflow, special- or matt colour                  |
| Dimensions                                                                                                                          | 507 x 274 x 135mm                                          |
| Material                                                                                                                            | Glazed steel                                               |
| Net weight                                                                                                                          | 3,8 kg                                                     |
| Installation                                                                                                                        | for installation from below                                |
| Accessoires                                                                                                                         | Bottle trap SI.2, Bottle trap SI.3, Drain valve VT.1       |
| Tap fitting information                                                                                                             | Optimum point of impact approx. 160 – 180mm from rear edge |
| Tap fittings with a vertical outlet and aerator provide the optimum flow of water<br>onto the surface below (angle of impact: 90°). | of basin.                                                  |

## Text for invitation to tender

Undermount basin, rectangular, mould 507 x 274mm, depth 143mm, glazed inside and outside, white, without tap hole, with overflow, including overflow set Brand: Alape Model: UB.R585