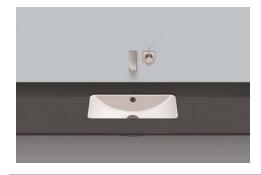

## Text for invitation to tender

Undermount basin, rectangular, mould 507 x 274mm, depth 143mm, glazed inside and outside, white, without tap hole, with overflow, including overflow set Brand: Alape Model: UB.R585