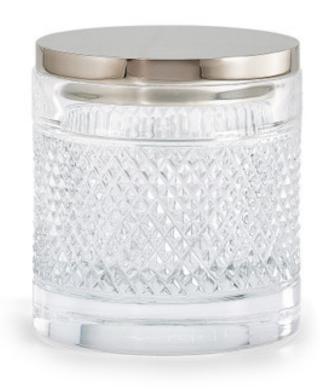

## LUCENTE CANISTER

This brilliant diamond-cut crystal canister adds a bit of sparkle to your daily routines. With dozens of hand-cut facets, each piece reflects light beautifully. In 24% lead crystal with a plated brass lid. Made in Italy. Please be aware that tiny bubbles may randomly appear within an item. This is part of the handmade nature of our production and is not considered defective.

| MATERIAL         | COLOR       | COUNTRY OF ORIGIN | COUNTRY OF ORIGIN |  |
|------------------|-------------|-------------------|-------------------|--|
| 24% Lead Crystal | Clear       | Italy             |                   |  |
|                  |             |                   |                   |  |
| ITEM             | NUMBER      | LXWXH (in)        | WT (Ib)           |  |
|                  |             |                   |                   |  |
| Lucente Canister |             |                   |                   |  |
| Polished Chrome  | LUC-CLR-CN1 | 4" x 4" x 4.25"   | 4.5 LB            |  |
| Polished Gold    | LUC-CLR-CN4 | 4" x 4" x 4.25"   | 4.5 LB            |  |
| Polished Nickel  | LUC-CLR-CN7 | 4" x 4" x 4.25"   | 4.5 LB            |  |