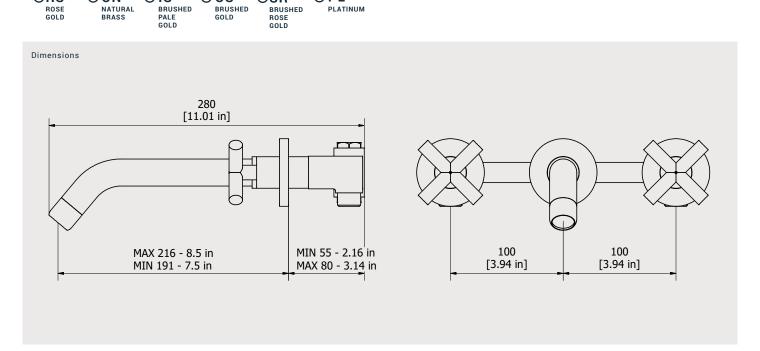

**Box Dimensions** Weight 2.1 kg 290 x 270 x 70 mm Finishes OCF CC  $\bigcirc$  BG ONG SS OCS BRUSHED BLACK CHROME GLOSSY WHITE GLOSSY BLACK BRUSHED NICKEL CHROME BO NP 00  $\bigcirc$  BB OII ORR ANTIQUE BRONZE ANTIQUE COPPER

OOS

BRUSHED GOLD

OSR

OPL

PLATINUM

Treaded fitting Cartridge G1/2" female G1/2" ceramic cartridge Aerator Flow Rate (+/-10%) M24x1 1 BAR 2 BAR 3 BAR 11 I\min 15 I\min 18.5 I\min

Production

Main body is a single casted pieces