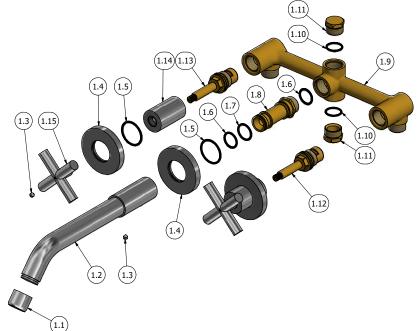

OOS

BRUSHED GOLD

OSR

OPL

PLATINUM

Treaded fitting Cartridge G1/2" female G1/2" ceramic cartridge Aerator Flow Rate (+/-10%) M24x1 1 BAR 2 BAR 3 BAR 11 I\min 15 I\min 18.5 I\min

Production

Main body is a single casted pieces