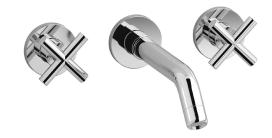

# W0206

Description

**ORS** 

ROSE GOLD

Wall monted washbasin mixer

OON

NATURAL BRASS

OIS