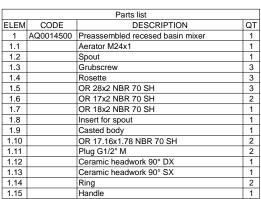

OOS

BRUSHED GOLD

OSR

OPL

PLATINUM

Treaded fitting Cartridge G1/2" female G1/2" ceramic cartridge Aerator Flow Rate (+/-10%) M24x1 1 BAR 2 BAR 3 BAR 11 I\min 15 I\min 18.5 I\min

Production

Main body is a single casted pieces