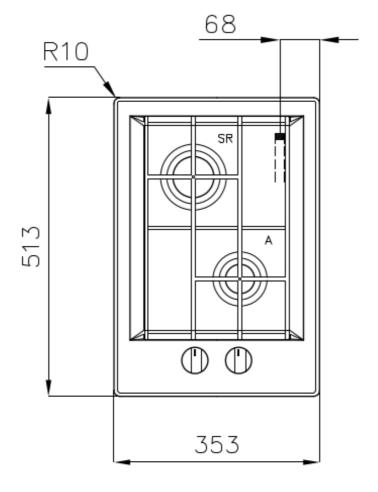

## **DETAILS**

| Finish                 | Foster brushed           |
|------------------------|--------------------------|
| Material               | AISI 304 stainless steel |
| Texture                | Satin                    |
| Supply                 | 220-240 V; 50.60 Hz      |
| Edge/Installation Type | Flat Edge                |
| Dimensions             | 353x513 mm               |
| Base size              | 35cm                     |
| Heating element        | two burners              |
| Built-in hole          | 320x480 mm               |