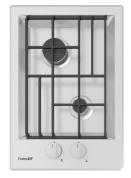

## **Cooker hob FL 7209 032**

Cooker hobs

Code: 7209 032

## **DETAILS**

| Finish                 | Foster brushed           |
|------------------------|--------------------------|
| Material               | AISI 304 stainless steel |
| Texture                | Satin                    |
| Supply                 | 220-240 V; 50.60 Hz      |
| Edge/Installation Type | Flat Edge                |
| Dimensions             | 353x513 mm               |
| Base size              | 35cm                     |
| Heating element        | two burners              |
| Built-in hole          | 320x480 mm               |