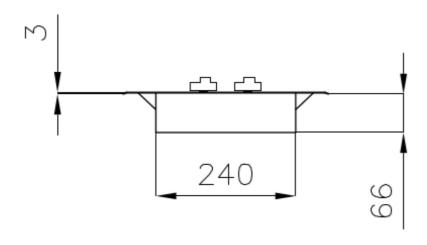

## **DETAILS**

| Finish                 | Foster brushed           |
|------------------------|--------------------------|
| Material               | AISI 304 stainless steel |
| Texture                | Satin                    |
| Supply                 | 220-240 V; 50.60 Hz      |
| Edge/Installation Type | Flat Edge                |
| Dimensions             | 353x513 mm               |
| Base size              | 35cm                     |
| Heating element        | two burners              |
| Built-in hole          | 320x480 mm               |