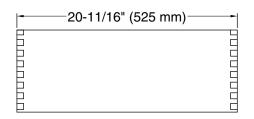

#### **Features**

- For use with K-99511 Jacquard®, K-99524 Damask®, and K-99537 Poplin® vanities.
- Catalyzed conversion varnish provides a durable moisture-resistant finish.
- Full-extension 18" (457 mm) depth drawer with slow-close under-mount slides for smooth opening.
- Requires the K-99738 Appliance Tray.
- Can be paired with the K-99677 Adjustable Shelf or K-99678 Adjustable Shelf with Electrical Outlets.

### **Technical Information**

All product dimensions are nominal.

Material: Wood, Veneers