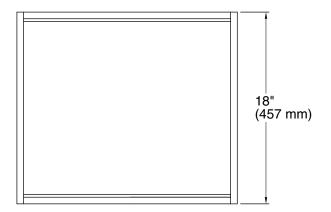

#### **Features**

- For use with K-99511 Jacquard®, K-99524 Damask®, and K-99537 Poplin® vanities.
- Catalyzed conversion varnish provides a durable moisture-resistant finish.
- Full-extension 18" (457 mm) depth drawer with slow-close under-mount slides for smooth opening.
- Requires the K-99738 Appliance Tray.
- Can be paired with the K-99677 Adjustable Shelf or K-99678 Adjustable Shelf with Electrical Outlets.

### **Technical Information**

All product dimensions are nominal.

Material: Wood, Veneers