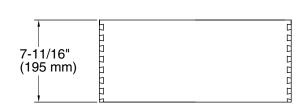

#### **Features**

- For use with K-99511 Jacquard®, K-99524 Damask®, and K-99537 Poplin® vanities.
- Catalyzed conversion varnish provides a durable moisture-resistant finish.
- Full-extension 18" (457 mm) depth drawer with slow-close under-mount slides for smooth opening.
- Requires the K-99738 Appliance Tray.
- Can be paired with the K-99677 Adjustable Shelf or K-99678 Adjustable Shelf with Electrical Outlets.

### **Technical Information**

All product dimensions are nominal.

Material: Wood, Veneers