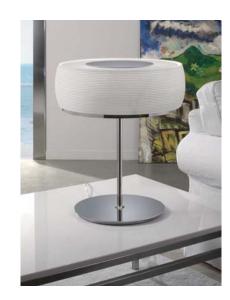

info@bover.es export@bover.es www.bover.es **INARI - T** 

www.barcelonadesign.ru

Name: INARI TABLE

Design: Joana Bover / 2011

Typology: Pendant lamp

**Environment:** Indoor

## **Technical description:**

Table lamp with iron structure coated in shiny chrome or satin nickel coated finish. Lamp shade is opal crystal blown into a globe, with only the middle section being utilized. Opal crystal undergoes sand blast treatment, which lends an opaque, frosty appearance to the glass. Matte glass upper diffuser is included with the fixture, lower iron diffuser with chrome or nickel coating is also included. Consult sales team for possible dimming options. Only product finishing is customizable.