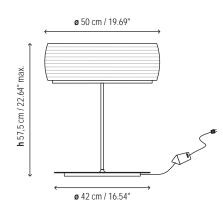

obe, with only the middle section being utilized. Opal crystal undergoes sand blast treatment, which lends an opaque, frosty appearance to the glass. Matte glass upper diffuser is included with the fixture, lower iron diffuser with chrome or nickel coating is also included. Consult sales team for possible dimming options. Only product finishing is customizable.



## Lamps description





3 x 42 W Classic P ECO E-27



3 x 18 W E-27

Voltage: 230V~50Hz

2 boxes: 1 Box 55 x 55 x 75 cm

**Vol.:** 0,2269 m<sup>3</sup> Weight: 12 kg

1 Box 60 x 60 x 40 cm

Vol.: 0,1440 m<sup>3</sup>

Weight: 7 kg







## **Finishings**

| 2220205 | nickel-opal glass |
|---------|-------------------|
| 2220206 | chrome-opal glass |

Lamp with incorporated dimmer

## **Not Customizable**

Ref

#### Measures



# **Project information**

## Project name: Approved by: Fixture type: Date: Location: Prepared by: Comments: Prepared for:

## **Photometrics**