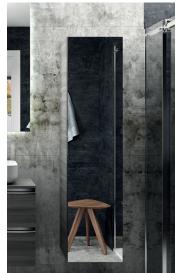

# ALLIANCE - Tower 1 mirror door - 1600

#### •Manufacturing fronts (e = 16mm):

Mirror doors: 6 mm thick moon