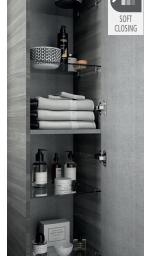

#### **Metal Fittings**

• Hangers: high resistance wall brackets with two independent regulations. Certificate according to DIN 68840 (equivalent to 260kg of final load per set).

• Glass shelves (thickness = 5mm) : height-adjustable, Heigh 1600 - 4 units

• Doors:

Door with handle: Soft closing.