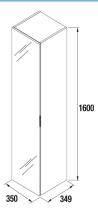

### Packaging Dimensions and weight (mm).

|                  | 350X1600 |
|------------------|----------|
| Leght mm.        | 395      |
| Depth mm.        | 345      |
| Height mm.       | 1660     |
| Net weight Kg.   | 27,5     |
| Gross weight Kg. | 30,51    |

#### **Dimensional sketch**

**Finishes** 