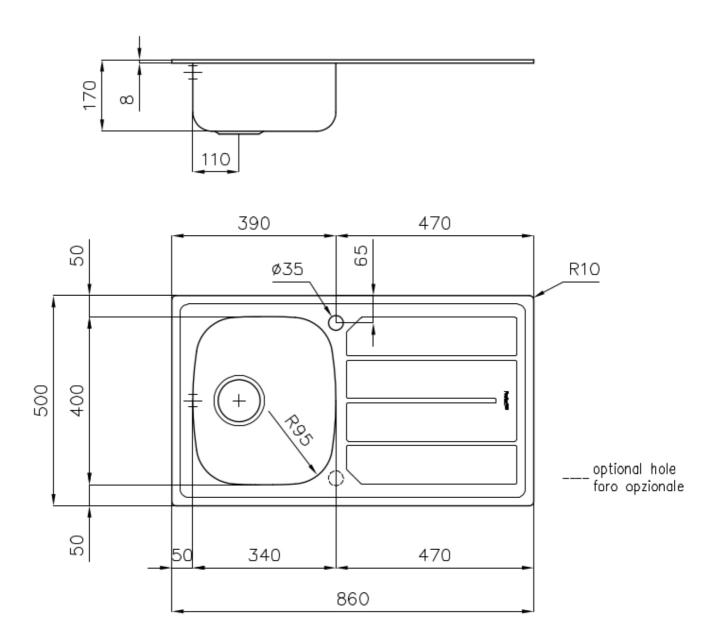

#### **DETAILS**

| Finish                 | Foster brushed                                                  |
|------------------------|-----------------------------------------------------------------|
| Material               | AISI 304 stainless steel                                        |
| Texture                | Microfoster                                                     |
| Base                   | 45 cm                                                           |
| Edge/Installation Type | Standard (8 mm Edge)                                            |
| Dimensions             | 860x500 mm                                                      |
| Standard fittings      | Fixing hooks, gasket, drain, overflow and siphon, boxed packing |
| Mixer holes            | 1 standard hole                                                 |
| Built-in hole          | 840x480 mm                                                      |
|                        |                                                                 |

| Drainer                   | Yes                                                                                                                                                                                                                      |
|---------------------------|--------------------------------------------------------------------------------------------------------------------------------------------------------------------------------------------------------------------------|
| Width                     | 86 cm                                                                                                                                                                                                                    |
| Bowl dimension            | 340x400mm                                                                                                                                                                                                                |
| Number of bowls           | 1 bowl                                                                                                                                                                                                                   |
| Waste fitting             | 3,5" drain                                                                                                                                                                                                               |
| FEATURES                  |                                                                                                                                                                                                                          |
| Added value               | Foster uses steel thicknesses higher than those used on average by other manufacturers. This is how, thanks to our long experience, we know how to make sinks of superior quality and with a better resistance to aging. |
| Basket 3,5" waste fitting | The drain is equipped with a large 3.5" drain, with the practical basket cap that prevents the discharge of solid parts. The 3.5 "drain allows the use of the Foster waste-disposer, compatible with all models.         |
| Sliding brackets          |                                                                                                                                                                                                                          |

#### **TECHNICAL DATA**