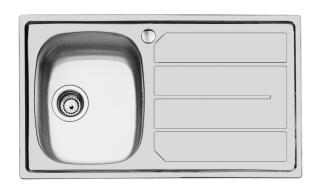

# Sink S1000 1186 46x

Sinks

Code: 1186 46x

Code: 1186 461 DX (Sink on the right) Code: 1186 462 SX (Sink on the left)

#### **DETAILS**

| Finish                 | Foster brushed                                                  |
|------------------------|-----------------------------------------------------------------|
| Material               | AISI 304 stainless steel                                        |
| Texture                | Microfoster                                                     |
| Base                   | 45 cm                                                           |
| Edge/Installation Type | Standard (8 mm Edge)                                            |
| Dimensions             | 860x500 mm                                                      |
| Standard fittings      | Fixing hooks, gasket, drain, overflow and siphon, boxed packing |
| Mixer holes            | 1 standard hole                                                 |
| Built-in hole          | 840x480 mm                                                      |
|                        |                                                                 |

| Drainer                   | Yes                                                                                                                                                                                                                      |
|---------------------------|--------------------------------------------------------------------------------------------------------------------------------------------------------------------------------------------------------------------------|
| Width                     | 86 cm                                                                                                                                                                                                                    |
| Bowl dimension            | 340x400mm                                                                                                                                                                                                                |
| Number of bowls           | 1 bowl                                                                                                                                                                                                                   |
| Waste fitting             | 3,5" drain                                                                                                                                                                                                               |
| FEATURES                  |                                                                                                                                                                                                                          |
| Added value               | Foster uses steel thicknesses higher than those used on average by other manufacturers. This is how, thanks to our long experience, we know how to make sinks of superior quality and with a better resistance to aging. |
| Basket 3,5" waste fitting | The drain is equipped with a large 3.5" drain, with the practical basket cap that prevents the discharge of solid parts. The 3.5 "drain allows the use of the Foster waste-disposer, compatible with all models.         |
| Sliding brackets          |                                                                                                                                                                                                                          |