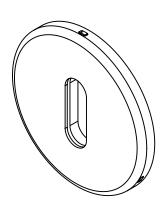

## **Key escutcheon**

## **Knud Holscher** collection

Product

Ø50mm, cc 27/38mm, snap-on cover.

Tender text

Knud Holscher collection, key escutcheon, Ø50mm, snap-on cover, cc 27/38mm.

Manufactured in the highest quality marine grade, AISI 316 stainless steel, protecting against high levels of corrosion. 20-year warranty.