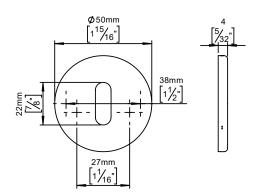

## **Knud Holscher** collection

Product

Ø50mm, cc 27/38mm, snap-on cover.

Tender text

Knud Holscher collection, key escutcheon, Ø50mm, snap-on cover, cc 27/38mm.

Manufactured in the highest quality marine grade, AISI 316 stainless steel, protecting against high levels of corrosion. 20-year warranty.

Product specification Dimensions: 50x50x4mm Material: stainless steel AISI 316 Surface finish: satin grain 320, hand crafted 20-year warranty (5 years for coated items)

Spare parts/ accessories

P 80 - Accsesories for fixing