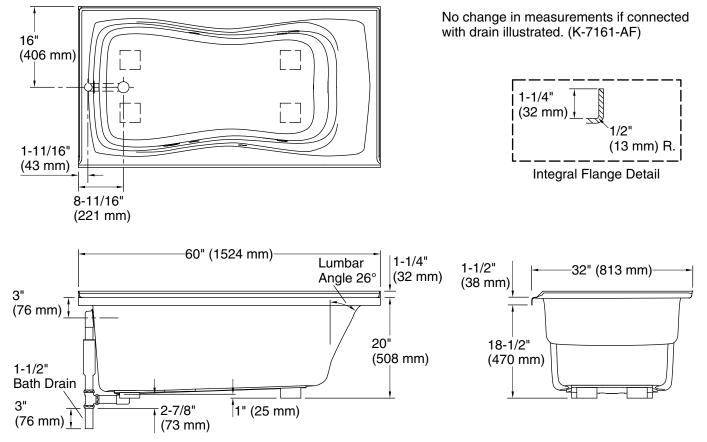

#### Features

- 60"L x 32"W x 20"H.
- Standard-sized bath designed for quick and easy installation.
- Designed for one-person bathing.
- Includes integral flange to simplify installation and prevent the possibility of water damage behind the wall.
- Textured bottom surface.

## **Technical Information**

| All product dimensions are nominal. |                                  |  |  |
|-------------------------------------|----------------------------------|--|--|
| Installation:                       | Three-wall alcove                |  |  |
| Drain location:                     | Left                             |  |  |
| Basin area, bottom:                 | 45-1/8" x 20" (1146 mm x 508 mm) |  |  |
| Basin area, top:                    | 53" x 23" (1346 mm x 584 mm)     |  |  |
| Weight:                             | 80 lbs (36.3 kg)                 |  |  |
| Minimum floor load:                 | 48 lbs/ft² (234.4 kg/m²)         |  |  |
| Water depth:                        | 14-1/2" (368 mm)                 |  |  |
| Water capacity:                     | 64 gal (242.3 L)                 |  |  |
| Minimum flat for door:              | 2-3/8" (60 mm)                   |  |  |
|                                     |                                  |  |  |