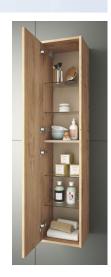

### Information

Suspended 1-door pillar with interior glass trays

### Materials

- Side panels (Thickness=16mm):
- Gloss White: Laminated particle board lacquered with UV high gloss polyester paint.
- Ostippo Oak, Eternity Oak: Laminated particle board.
- <u>Internal structure panels (Thickness=16mm):</u> Laminated particle board.
- Inner Trays: 4 units: height adjustable glass tray (5mm thick)
- \*\* All the panels used in the manufacture of this unit are classed as E05 grade with low level of formaldehyde content.
- \*Trim varies according to design: PVC, ABS (edged with PUR glue)

## Interior finishes

Nude

**Unit dimensions** 