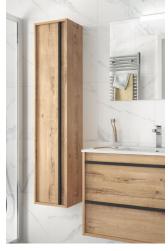

# Column ATTILA - 350x1400

### Information

Suspended 1-door pillar with interior glass trays

SOFT CLOSING

**Exterior finishes** 