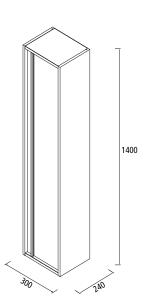

# Column ATTILA - 350x1400

# Vanity dimensions and package weight

|                | 300x1400 |
|----------------|----------|
| Length mm.     | 330      |
| Depth mm.      | 270      |
| Height mm.     | 1430     |
| Net weight Kg. | 18,3     |
| Gross mss Kg.  | 19,9     |