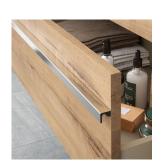

## Metal fitting

- Handles: Lacquered aluminum handle in matt black.
- <u>Door and Hinges:</u> 1 puerta con cierre amortiguado soft-close
- <u>Hangers:</u> Heavy duty hanger with three independent regulations accessible from the front: Certified according to DIN 68840 (equivalent to 130Kg of final load per set).