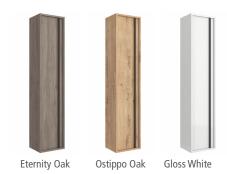

# Column ATTILA - 350x1400

### Information

Suspended 1-door pillar with interior glass trays

### Materials

- Side panels (Thickness=16mm):
- Gloss White: Laminated particle board lacquered with UV high gloss polyester paint.
- Ostippo Oak, Eternity Oak: Laminated particle board.
- <u>Internal structure panels (Thickness=16mm):</u> Laminated particle board.
- Inner Trays: 4 units: height adjustable glass tray (5mm thick)
- \*\* All the panels used in the manufacture of this unit are classed as E05 grade with low level of formaldehyde content.
- \*Trim varies according to design: PVC, ABS (edged with PUR glue)